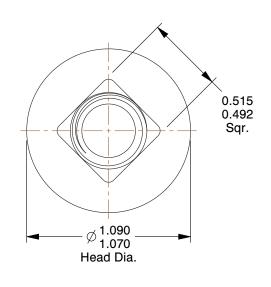

## NOTES:

1. HEAD TYPE: Round

2. MATERIAL: Grade 5 Medium Carbon Steel

3. FINISH: Plain

4. NECK TYPE: Square

5. MEETS/EXCEEDS: ASME B18.5 & SAE J429

6. TENSILE STRENGTH (PSI): 120,000 7. FOR USE WITH: Grade 5 Hex Nuts