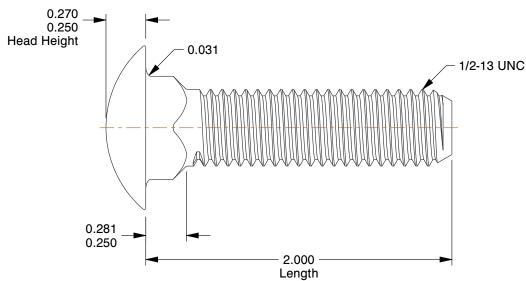

## NOTES:

1. HEAD TYPE: Round

2. MATERIAL: Grade 5 Medium Carbon Steel

3. FINISH: Plain

4. NECK TYPE: Square

5. MEETS/EXCEEDS: ASME B18.5 & SAE J429

6. TENSILE STRENGTH (PSI): 120,000 7. FOR USE WITH: Grade 5 Hex Nuts