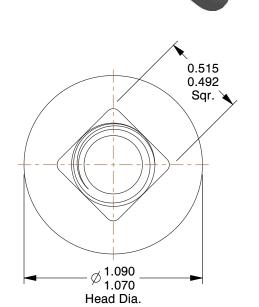

## NOTES:

1. HEAD TYPE: Round

2. MATERIAL: Grade 5 Medium Carbon Steel

3. FINISH: Plain

4. NECK TYPE : Square

5. MEETS/EXCEEDS: ASME B18.5 & SAE J429

6. TENSILE STRENGTH (PSI): 120,000 7. FOR USE WITH: Grade 5 Hex Nuts