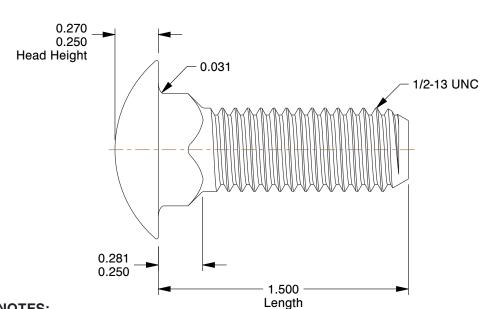

## NOTES:

1. HEAD TYPE: Round

2. MATERIAL: Grade 5 Medium Carbon Steel

3. FINISH: Plain

4. NECK TYPE : Square

5. MEETS/EXCEEDS: ASME B18.5 & SAE J429

6. TENSILE STRENGTH (PSI): 120,000 7. FOR USE WITH: Grade 5 Hex Nuts

8. DRILL SIZE: 33/64"

100 Grainger Parkway, Lake Forest, Illinois 60045-5201 1-(800) GRAINGER, 1-(800) 472-4643, (847) 535-1000 www.grainger.com

This file and any associated information and specifications are provided for reference and evaluation purposes only, and is subject to change without notice. Grainger makes no representations, warranties or quarantees as to the appropriateness, accuracy, completeness, or suitability for any purpose, of the file, information or specifications. You are solely responsible for the use of the file, information or specifications.