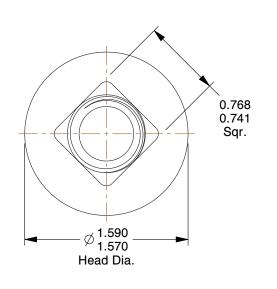

## NOTES:

1. HEAD TYPE: Round

2. MATERIAL: Grade 8 Alloy Steel

3. FINISH: Plain

4. NECK TYPE: Square

5. MEETS/EXCEEDS: ASME B18.5 & SAE J429

6. TENSILE STRENGTH (PSI): 150,000 7. FOR USE WITH: Grade 8 Hex Nuts