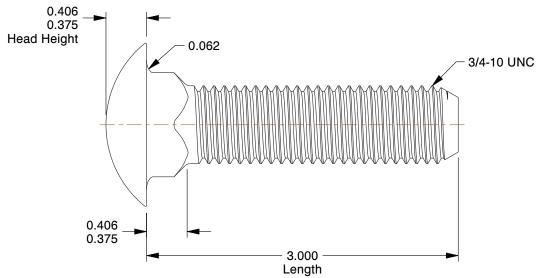

## NOTES:

1. HEAD TYPE: Round

2. MATERIAL: Grade 8 Alloy Steel

3. FINISH: Plain

4. NECK TYPE: Square

5. MEETS/EXCEEDS: ASME B18.5 & SAE J429

6. TENSILE STRENGTH (PSI): 150,000 7. FOR USE WITH: Grade 8 Hex Nuts

8. DRILL SIZE: 49/64"

100 Grainger Parkway, Lake Forest, Illinois 60045-5201 1-(800) GRAINGER, 1-(800) 472-4643, (847) 535-1000 www.grainger.com This file and any associated information and specifications are provided for reference and evaluation purposes only, and is subject to change without notice. Grainger makes no representations, warranties or guarantees as to the appropriateness, accuracy, completeness, or suitability for any purpose, of the file, information or specifications. You are solely responsible for the use of the file, information or specifications.