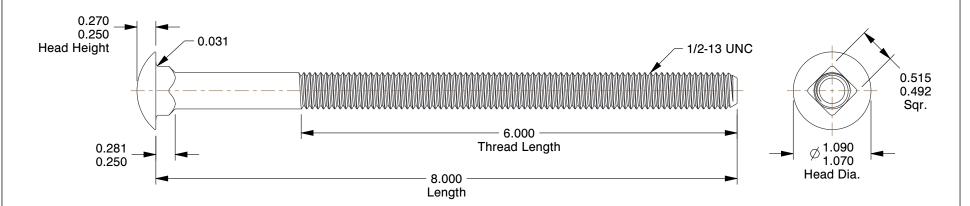

## NOTES:

1. HEAD TYPE: Round

2. MATERIAL: Grade 8 Alloy Steel

3. FINISH: Plain

4. NECK TYPE: Square

5. MEETS/EXCEEDS: ASME B18.5 & SAE J429

6. TENSILE STRENGTH (PSI): 150,000 7. FOR USE WITH: Grade 8 Hex Nuts

8. DRILL SIZE: 33/64"

100 Grainger Parkway, Lake Forest, Illinois 60045-5201 1-(800) GRAINGER, 1-(800) 472-4643, (847) 535-1000 www.grainger.com This file and any associated information and specifications are provided for reference and evaluation purposes only, and is subject to change without notice. Grainger makes no representations, warranties or guarantees as to the appropriateness, accuracy, completeness, or suitability for any purpose, of the file, information or specifications. You are solely responsible for the use of the file, information or specifications.

0.76

COMPONENT

Carriage Bolt

21A914

Carriage Bolt, 1/2-13x8L, PK10

INCH

UNIT

1 of 1