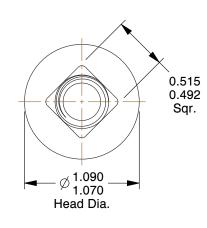

## NOTES:

1. HEAD TYPE: Round

2. MATERIAL: Grade 8 Alloy Steel

3. FINISH: Plain

4. NECK TYPE: Square

5. MEETS/EXCEEDS: ASME B18.5 & SAE J429

6. TENSILE STRENGTH (PSI): 150,000 7. FOR USE WITH: Grade 8 Hex Nuts