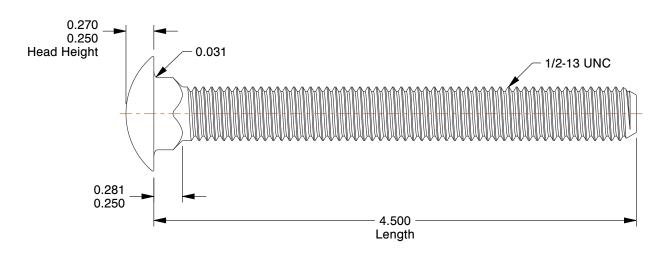

## NOTES:

1. HEAD TYPE: Round

2. MATERIAL: Grade 8 Alloy Steel

3. FINISH: Plain

4. NECK TYPE: Square

5. MEETS/EXCEEDS: ASME B18.5 & SAE J429

6. TENSILE STRENGTH (PSI): 150,000 7. FOR USE WITH: Grade 8 Hex Nuts

8. DRILL SIZE: 33/64"

100 Grainger Parkway, Lake Forest, Illinois 60045-5201 1-(800) GRAINGER, 1-(800) 472-4643, (847) 535-1000 www.grainger.com This file and any associated information and specifications are provided for reference and evaluation purposes only, and is subject to change without notice. Grainger makes no representations, warranties or guarantees as to the appropriateness, accuracy, completeness, or suitability for any purpose, of the file, information or specifications. You are solely responsible for the use of the file, information or specifications.

21A910

COMPONENT

Carriage Bolt, 1/2-13x4 1/2L, PK10

UNIT
INCH
SHEET

1 of 1

Carriage Bolt