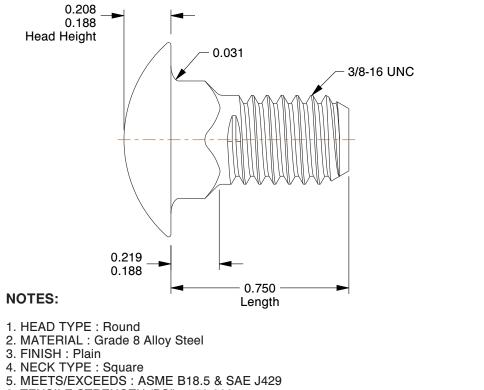

- 8. DRILL SIZE : 25/64"

|                 |                                                                                                              |                                                                                                                                                                                                                                                                                                                                       |                                                                                                                                          |      |                                   | Carriage Bui | ι      |   |
|-----------------|--------------------------------------------------------------------------------------------------------------|---------------------------------------------------------------------------------------------------------------------------------------------------------------------------------------------------------------------------------------------------------------------------------------------------------------------------------------|------------------------------------------------------------------------------------------------------------------------------------------|------|-----------------------------------|--------------|--------|---|
| <b>GRAINGER</b> |                                                                                                              | This file and any associated information and specifications<br>are provided for reference and evaluation purposes only,                                                                                                                                                                                                               |                                                                                                                                          |      |                                   |              | UNIT   |   |
| 1-(8            |                                                                                                              | and is subject to change without notice. Grainger makes<br>no representations, warranties or guarantees as to the<br>appropriateness, accuracy, completeness, or suitability<br>for any purpose, of the file, information or specifications.<br>You are solely responsible for the use of the file,<br>information or specifications. | proprietary information that is<br>GRAINGER property. Do not disclose<br>to or duplicate for others except<br>as authorized by GRAINGER. |      | 21A893                            |              | INCH   |   |
|                 | 100 Grainger Parkway, Lake Forest, Illinois 60045-5201<br>1-(800) GRAINGER, 1-(800) 472-4643, (847) 535-1000 |                                                                                                                                                                                                                                                                                                                                       |                                                                                                                                          |      | -                                 |              | SHEET  | ] |
|                 | ww.grainger.com                                                                                              |                                                                                                                                                                                                                                                                                                                                       | SCALE                                                                                                                                    | 2.47 | Carriage Bolt, 3/8-16x3/4L, PK100 |              | 1 of 1 | 1 |