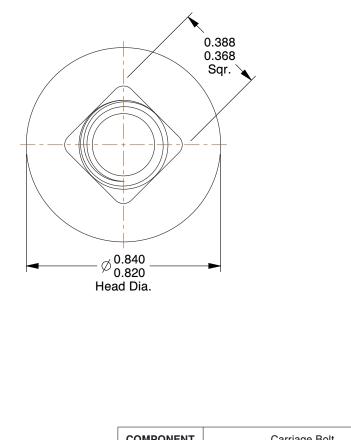

- 8. DRILL SIZE : 25/64"

|                 |                                                                                                              |                                                                                                                                                                                                                                                                                                                                       |                                                                                                                                          |      |                                   | Carriage Bui | ι      |   |
|-----------------|--------------------------------------------------------------------------------------------------------------|---------------------------------------------------------------------------------------------------------------------------------------------------------------------------------------------------------------------------------------------------------------------------------------------------------------------------------------|------------------------------------------------------------------------------------------------------------------------------------------|------|-----------------------------------|--------------|--------|---|
| <b>GRAINGER</b> |                                                                                                              | This file and any associated information and specifications<br>are provided for reference and evaluation purposes only,                                                                                                                                                                                                               |                                                                                                                                          |      |                                   |              | UNIT   |   |
| 1-(8            |                                                                                                              | and is subject to change without notice. Grainger makes<br>no representations, warranties or guarantees as to the<br>appropriateness, accuracy, completeness, or suitability<br>for any purpose, of the file, information or specifications.<br>You are solely responsible for the use of the file,<br>information or specifications. | proprietary information that is<br>GRAINGER property. Do not disclose<br>to or duplicate for others except<br>as authorized by GRAINGER. |      | 21A893                            |              | INCH   |   |
|                 | 100 Grainger Parkway, Lake Forest, Illinois 60045-5201<br>1-(800) GRAINGER, 1-(800) 472-4643, (847) 535-1000 |                                                                                                                                                                                                                                                                                                                                       |                                                                                                                                          |      | -                                 |              | SHEET  | ] |
|                 | ww.grainger.com                                                                                              |                                                                                                                                                                                                                                                                                                                                       | SCALE                                                                                                                                    | 2.47 | Carriage Bolt, 3/8-16x3/4L, PK100 |              | 1 of 1 | 1 |