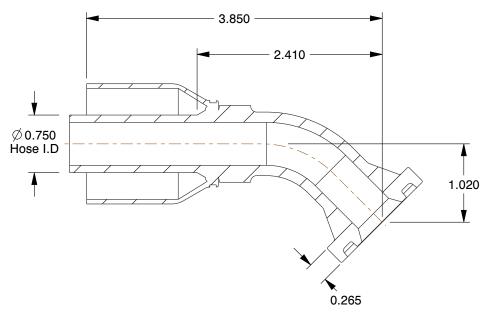

1. HOSE DASH SIZE: 12

2. FITTING END: 3/4 O-Ring Flange - SAE J518

3. HYDRAULIC FITTING CONNECTION TYPE: Crimpable

4. FITTING SHAPE: 45° Elbow 5. FITTING MATERIAL: Steel

6. FINISH: Zinc

NOTES:

7. STANDARDS: SAE 100R2