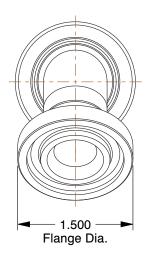

1. HOSE DASH SIZE: 12

2. FITTING END: 3/4 O-Ring Flange - SAE J518

3. HYDRAULIC FITTING CONNECTION TYPE: Crimpable

4. FITTING SHAPE: 45° Elbow 5. FITTING MATERIAL: Steel

6. FINISH: Zinc

NOTES:

7. STANDARDS: SAE 100R2