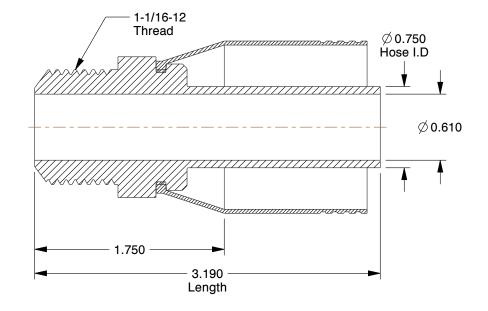

## **NOTES:**

1. STANDARDS: SAE 100R2

2. HYDRAULIC FITTING THREAD TYPE: Male JIC

3. FITTING MATERIAL: Steel 4. HOSE DASH SIZE: 12

5. FINISH: Zinc

6. FOR USE WITH HOSE SERIES: 302, 451

COMPONENT

100 Grainger Parkway, Lake Forest, Illinois 60045-5201 1-(800) GRAINGER, 1-(800) 472-4643, (847) 535-1000 www.grainger.com

1.13

21A801

Hose Fitting, Male JIC, Straight, Hose 3/4

Hydraulic Hose Fitting UNIT INCH SHEET 1 of 1