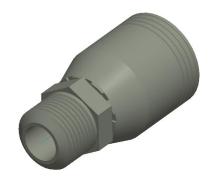

1.13

21A801

Hose Fitting, Male JIC, Straight, Hose 3/4

Hydraulic Hose Fitting UNIT INCH SHEET 1 of 1