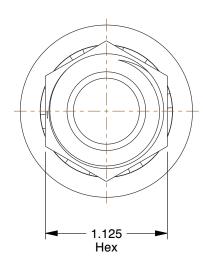

1.13

21A801

Hose Fitting, Male JIC, Straight, Hose 3/4

Hydraulic Hose Fitting UNIT INCH SHEET 1 of 1