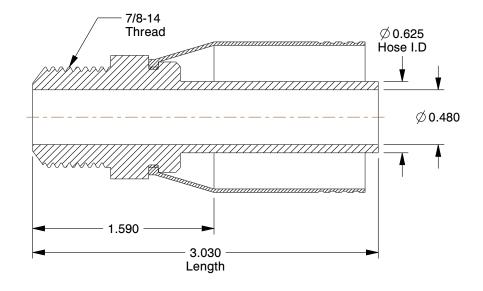

21A798

Hose Fitting, Male JIC, Straight, Hose 5/8

Hydraulic Hose Fitting

UNIT

INCH

SHEET

1 of 1