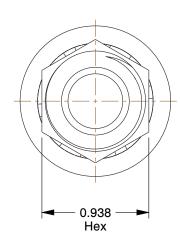

21A798

Hose Fitting, Male JIC, Straight, Hose 5/8

Hydraulic Hose Fitting

UNIT

INCH

SHEET

1 of 1