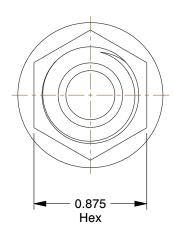

1. STANDARDS: SAE 100R2

2. HYDRAULIC FITTING THREAD TYPE: Male JIC

3. FITTING MATERIAL: Steel 4. HOSE DASH SIZE: 8

5. FINISH: Zinc

6. FOR USE WITH HOSE SERIES: 302, 451

COMPONENT

100 Grainger Parkway, Lake Forest, Illinois 60045-5201 1-(800) GRAINGER, 1-(800) 472-4643, (847) 535-1000 www.grainger.com