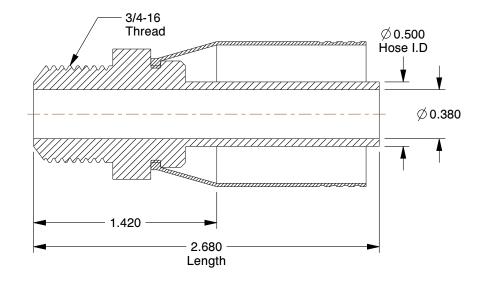

1. STANDARDS: SAE 100R2

2. HYDRAULIC FITTING THREAD TYPE: Male JIC

3. FITTING MATERIAL: Steel 4. HOSE DASH SIZE: 8

5. FINISH: Zinc

6. FOR USE WITH HOSE SERIES: 302, 451

COMPONENT

100 Grainger Parkway, Lake Forest, Illinois 60045-5201 1-(800) GRAINGER, 1-(800) 472-4643, (847) 535-1000 www.grainger.com

This drawing is the property of GRAINGER. It contains confidential, proprietary information that is GRAINGER property. Do not disclose to or duplicate for others except as authorized by GRAINGER.

SCALE