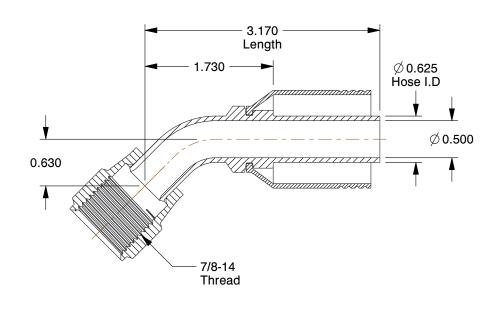

## NOTES:

1. STANDARDS: SAE 100R2

2. HYDRAULIC FITTING THREAD TYPE: Female JIC Swivel

3. FITTING MATERIAL : Steel 4. HOSE DASH SIZE : 10

5. FINISH: Zinc

6. FOR USE WITH HOSE SERIES: 302, 451

100 Grainger Parkway, Lake Forest, Illinois 60045-5201 1-(800) GRAINGER, 1-(800) 472-4643, (847) 535-1000 www.grainger.com This file and any associated information and specifications are provided for reference and evaluation purposes only, and is subject to change without notice. Grainger makes no representations, warranties or guarantees as to the appropriateness, accuracy, completeness, or suitability for any purpose, of the file, information or specifications. You are solely responsible for the use of the file, information or specifications.

0.77

| COMPONENT        | Hydraulic Hose Fitting    |        |
|------------------|---------------------------|--------|
| 21A776           |                           | UNIT   |
|                  |                           | INCH   |
|                  |                           | SHEET  |
| Hose Fitting, Fe | nale JIC, Elbow, Hose 5/8 | 1 of 1 |