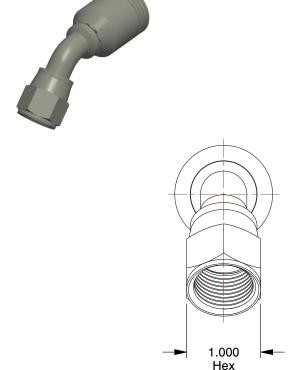

## NOTES:

1. STANDARDS: SAE 100R2

2. HYDRAULIC FITTING THREAD TYPE: Female JIC Swivel

3. FITTING MATERIAL : Steel 4. HOSE DASH SIZE : 10

5. FINISH: Zinc

6. FOR USE WITH HOSE SERIES: 302, 451

100 Grainger Parkway, Lake Forest, Illinois 60045-5201 1-(800) GRAINGER, 1-(800) 472-4643, (847) 535-1000 www.grainger.com This file and any associated information and specifications are provided for reference and evaluation purposes only, and is subject to change without notice. Grainger makes no representations, warranties or guarantees as to the appropriateness, accuracy, completeness, or suitability for any purpose, of the file, information or specifications. You are solely responsible for the use of the file, information or specifications.

0.77

| COMPONENT        | Hydraulic Hose Fitting    |        |
|------------------|---------------------------|--------|
| 21A776           |                           | UNIT   |
|                  |                           | INCH   |
|                  |                           | SHEET  |
| Hose Fitting, Fe | nale JIC, Elbow, Hose 5/8 | 1 of 1 |