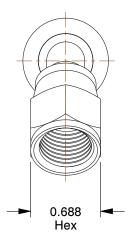

## **NOTES:**

1. STANDARDS: SAE 100R2

2. HYDRAULIC FITTING THREAD TYPE: Female JIC Swivel

3. FITTING MATERIAL : Steel 4. HOSE DASH SIZE : 6

5. FINISH: Zinc

6. FOR USE WITH HOSE SERIES: 302, 451

100 Grainger Parkway, Lake Forest, Illinois 60045-5201 1-(800) GRAINGER, 1-(800) 472-4643, (847) 535-1000 www.grainger.com This file and any associated information and specifications are provided for reference and evaluation purposes only, and is subject to change without notice. Grainger makes no representations, warranties or guarantees as to the appropriateness, accuracy, completeness, or suitability for any purpose, of the file, information or specifications. You are solely responsible for the use of the file, information or specifications.

1.06

COMPONENT

Hydraulic Hose Fitting

21A772

Hose Fitting, Female JIC, Elbow, Hose 3/8

INCH

SHEET 1 of 1