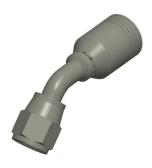

## **NOTES:**

1. STANDARDS: SAE 100R2

2. HYDRAULIC FITTING THREAD TYPE: Female JIC Swivel

3. FITTING MATERIAL : Steel 4. HOSE DASH SIZE : 6

5. FINISH: Zinc

6. FOR USE WITH HOSE SERIES: 302, 451

100 Grainger Parkway, Lake Forest, Illinois 60045-5201 1-(800) GRAINGER, 1-(800) 472-4643, (847) 535-1000 www.grainger.com This file and any associated information and specifications are provided for reference and evaluation purposes only, and is subject to change without notice. Grainger makes no representations, warranties or guarantees as to the appropriateness, accuracy, completeness, or suitability for any purpose, of the file, information or specifications. You are solely responsible for the use of the file, information or specifications.

1.06

COMPONENT

Hydraulic Hose Fitting

21A772

Hose Fitting, Female JIC, Elbow, Hose 3/8

INCH

SHEET 1 of 1