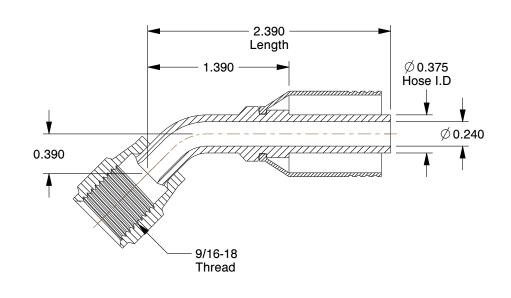

## **NOTES:**

1. STANDARDS: SAE 100R2

2. HYDRAULIC FITTING THREAD TYPE: Female JIC Swivel

3. FITTING MATERIAL : Steel 4. HOSE DASH SIZE : 6

5. FINISH: Zinc

6. FOR USE WITH HOSE SERIES: 302, 451

100 Grainger Parkway, Lake Forest, Illinois 60045-5201 1-(800) GRAINGER, 1-(800) 472-4643, (847) 535-1000 www.grainger.com This file and any associated information and specifications are provided for reference and evaluation purposes only, and is subject to change without notice. Grainger makes no representations, warranties or guarantees as to the appropriateness, accuracy, completeness, or suitability for any purpose, of the file, information or specifications. You are solely responsible for the use of the file, information or specifications.

1.06

COMPONENT

Hydraulic Hose Fitting

21A772

Hose Fitting, Female JIC, Elbow, Hose 3/8

INCH

SHEET 1 of 1