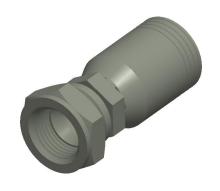

## **NOTES:**

1. STANDARDS: SAE 100R2

2. HYDRAULIC FITTING THREAD TYPE: Female JIC Swivel

3. FITTING MATERIAL: Steel 4. HOSE DASH SIZE: 10

5. FINISH: Zinc

6. FOR USE WITH HOSE SERIES: 302, 451

100 Grainger Parkway, Lake Forest, Illinois 60045-5201 1-(800) GRAINGER, 1-(800) 472-4643, (847) 535-1000 www.grainger.com

1.19

Hydraulic Hose Fitting

COMPONENT

21A762

Fitting, Female JIC, Straight, 5/8

UNIT INCH SHEET

1 of 1