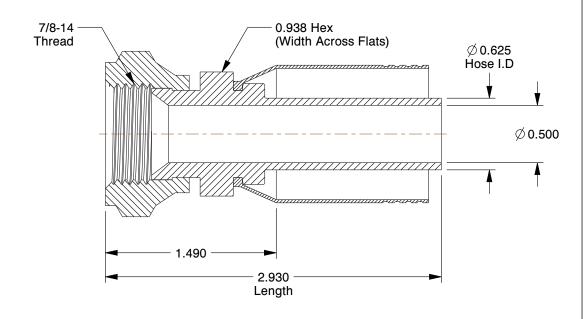

## **NOTES:**

1. STANDARDS: SAE 100R2

2. HYDRAULIC FITTING THREAD TYPE: Female JIC Swivel

3. FITTING MATERIAL: Steel 4. HOSE DASH SIZE: 10

5. FINISH: Zinc

6. FOR USE WITH HOSE SERIES: 302, 451

100 Grainger Parkway, Lake Forest, Illinois 60045-5201 1-(800) GRAINGER, 1-(800) 472-4643, (847) 535-1000 www.grainger.com

1.19

Hydraulic Hose Fitting

COMPONENT

21A762

Fitting, Female JIC, Straight, 5/8

UNIT INCH SHEET

1 of 1