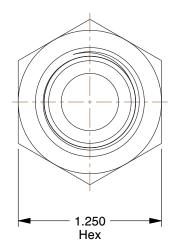

## **NOTES:**

1. STANDARDS: SAE 100R2

2. HYDRAULIC FITTING THREAD TYPE: Female JIC Swivel

3. FITTING MATERIAL: Steel 4. HOSE DASH SIZE: 10

5. FINISH: Zinc

6. FOR USE WITH HOSE SERIES: 302, 451

100 Grainger Parkway, Lake Forest, Illinois 60045-5201 1-(800) GRAINGER, 1-(800) 472-4643, (847) 535-1000 www.grainger.com

1.19

Hydraulic Hose Fitting

COMPONENT

21A762

Fitting, Female JIC, Straight, 5/8

UNIT INCH SHEET

1 of 1