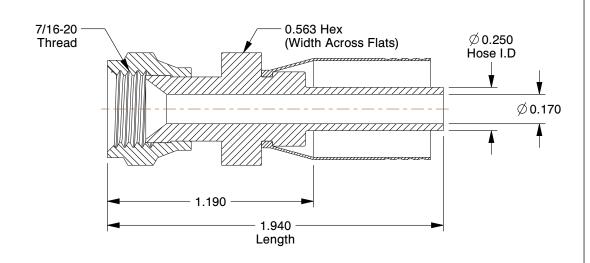

## **NOTES:**

1. STANDARDS: SAE 100R2

2. HYDRAULIC FITTING THREAD TYPE: Female JIC Swivel

3. FITTING MATERIAL: Steel 4. HOSE DASH SIZE: 4

5. FINISH: Zinc

6. FOR USE WITH HOSE SERIES: 302, 451

100 Grainger Parkway, Lake Forest, Illinois 60045-5201 1-(800) GRAINGER, 1-(800) 472-4643, (847) 535-1000 www.grainger.com

21A752

COMPONENT

Fitting, Crimp, Female JIC, Straight, 1/4

Hydraulic Hose Fitting UNIT INCH SHEET 1 of 1