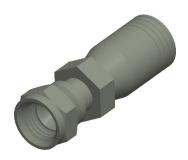

## **NOTES:**

1. STANDARDS: SAE 100R2

2. HYDRAULIC FITTING THREAD TYPE: Female JIC Swivel

3. FITTING MATERIAL: Steel 4. HOSE DASH SIZE: 4

5. FINISH: Zinc

6. FOR USE WITH HOSE SERIES: 302, 451

100 Grainger Parkway, Lake Forest, Illinois 60045-5201 1-(800) GRAINGER, 1-(800) 472-4643, (847) 535-1000 www.grainger.com

21A752

COMPONENT

Fitting, Crimp, Female JIC, Straight, 1/4

Hydraulic Hose Fitting UNIT INCH SHEET 1 of 1