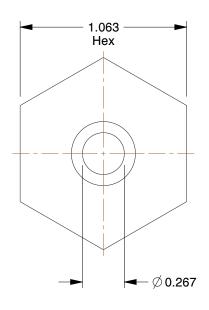

## NOTES:

1. BARB SIZE: 3/8

2. FITTING STYLE: Straight 3. MATERIAL: Low Lead Brass 4. THREAD STYLE: (M) GHT 5. MAX. PRESSURE: 500 psi 6. STANDARDS: NSF 61 Annex G

100 Grainger Parkway, Lake Forest, Illinois 60045-5201 1-(800) GRAINGER, 1-(800) 472-4643, (847) 535-1000 www.grainger.com

1.63

20XP85

COMPONENT

Male Hose Barb, Low Lead Brass, 500 psi

Male Hose Barb UNIT INCH SHEET 1 of 1