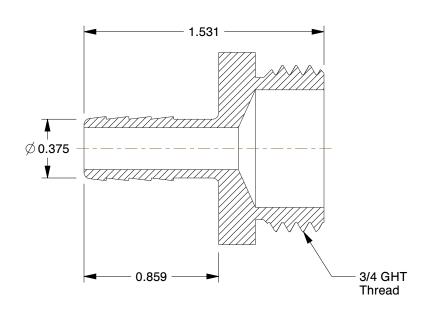

## NOTES:

1. BARB SIZE: 3/8

2. FITTING STYLE: Straight 3. MATERIAL: Low Lead Brass 4. THREAD STYLE: (M) GHT 5. MAX. PRESSURE: 500 psi 6. STANDARDS: NSF 61 Annex G

100 Grainger Parkway, Lake Forest, Illinois 60045-5201 1-(800) GRAINGER, 1-(800) 472-4643, (847) 535-1000 www.grainger.com

1.63

20XP85

COMPONENT

Male Hose Barb, Low Lead Brass, 500 psi

Male Hose Barb UNIT INCH SHEET 1 of 1