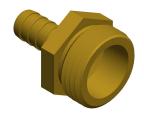

## NOTES:

1. BARB SIZE: 3/8

2. FITTING STYLE: Straight 3. MATERIAL: Low Lead Brass 4. THREAD STYLE: (M) GHT 5. MAX. PRESSURE: 500 psi 6. STANDARDS: NSF 61 Annex G

100 Grainger Parkway, Lake Forest, Illinois 60045-5201 1-(800) GRAINGER, 1-(800) 472-4643, (847) 535-1000 www.grainger.com

1.63

20XP85

COMPONENT

Male Hose Barb, Low Lead Brass, 500 psi

Male Hose Barb UNIT INCH SHEET 1 of 1