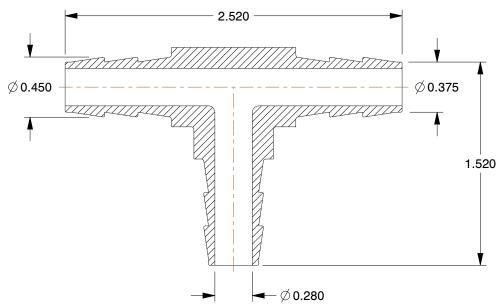

## NOTES:

1. BARB SIZE: 1/4

2. MATERIAL : Low Lead Brass 3. MAX. PRESSURE : 1000 psi 4. STANDARDS : NSF 61 Annex G

100 Grainger Parkway, Lake Forest, Illinois 60045-5201 1-(800) GRAINGER, 1-(800) 472-4643, (847) 535-1000 www.grainger.com This file and any associated information and specifications are provided for reference and evaluation purposes only, and is subject to change without notice. Grainger makes no representations, warranties or guarantees as to the appropriateness, accuracy, completeness, or suitability for any purpose, of the file, information or specifications. You are solely responsible for the use of the file, information or specifications.

1.39

.

COMPONENT

20XP76

Tee, Low Lead Brass, 1000 psi

UNIT

Tee

SHEET 1 of 1