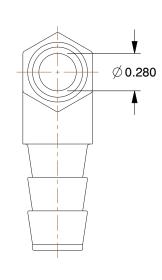

## NOTES:

1. BARB SIZE: 1/4

2. MATERIAL : Low Lead Brass 3. MAX. PRESSURE : 1000 psi 4. STANDARDS : NSF 61 Annex G

100 Grainger Parkway, Lake Forest, Illinois 60045-5201 1-(800) GRAINGER, 1-(800) 472-4643, (847) 535-1000 www.grainger.com This file and any associated information and specifications are provided for reference and evaluation purposes only, and is subject to change without notice. Grainger makes no representations, warranties or guarantees as to the appropriateness, accuracy, completeness, or suitability for any purpose, of the file, information or specifications. You are solely responsible for the use of the file, information or specifications.

1.39

.

COMPONENT

20XP76

Tee, Low Lead Brass, 1000 psi

UNIT

Tee

SHEET 1 of 1