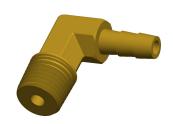

## NOTES:

1. BARB SIZE: 1/4

2. MATERIAL : Low Lead Brass 3. MAX. PRESSURE : 1000 psi 4. THREAD TYPE : (M)NPT 5. STANDARDS : NSF 61 Annex G

100 Grainger Parkway, Lake Forest, Illinois 60045-5201 1-(800) GRAINGER, 1-(800) 472-4643, (847) 535-1000 www.grainger.com This file and any associated information and specifications are provided for reference and evaluation purposes only, and is subject to change without notice. Grainger makes no representations, warranties or guarantees as to the appropriateness, accuracy, completeness, or suitability for any purpose, of the file, information or specifications. You are solely responsible for the use of the file, information or specifications.

1.73

COMPONENT

20XP69

Male Elbow, Low Lead Brass, 1000 psi

UNIT
INCH
SHEET

1 of 1

Male Elbow