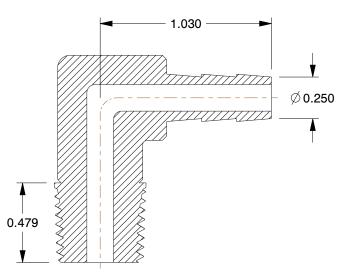

## NOTES:

1. BARB SIZE: 1/4

2. MATERIAL : Low Lead Brass 3. MAX. PRESSURE : 1000 psi 4. THREAD TYPE : (M)NPT 5. STANDARDS : NSF 61 Annex G

100 Grainger Parkway, Lake Forest, Illinois 60045-5201 1-(800) GRAINGER, 1-(800) 472-4643, (847) 535-1000 www.grainger.com This file and any associated information and specifications are provided for reference and evaluation purposes only, and is subject to change without notice. Grainger makes no representations, warranties or guarantees as to the appropriateness, accuracy, completeness, or suitability for any purpose, of the file, information or specifications. You are solely responsible for the use of the file, information or specifications.

1.73

COMPONENT

20XP69

Male Elbow, Low Lead Brass, 1000 psi

UNIT
INCH
SHEET

1 of 1

Male Elbow