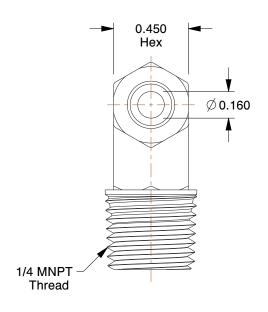

## NOTES:

1. BARB SIZE: 1/4

2. MATERIAL : Low Lead Brass 3. MAX. PRESSURE : 1000 psi 4. THREAD TYPE : (M)NPT 5. STANDARDS : NSF 61 Annex G

100 Grainger Parkway, Lake Forest, Illinois 60045-5201 1-(800) GRAINGER, 1-(800) 472-4643, (847) 535-1000 www.grainger.com This file and any associated information and specifications are provided for reference and evaluation purposes only, and is subject to change without notice. Grainger makes no representations, warranties or guarantees as to the appropriateness, accuracy, completeness, or suitability for any purpose, of the file, information or specifications. You are solely responsible for the use of the file, information or specifications.

1.73

COMPONENT

20XP69

Male Elbow, Low Lead Brass, 1000 psi

UNIT
INCH
SHEET

1 of 1

Male Elbow