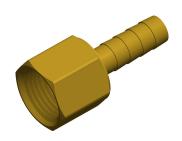

## NOTES:

1. BARB SIZE: 5/16

2. MAX. PRESSURE: 1000 psi
3. TEMP. RANGE: -65° to 250°F
4. SPECIFIC FITTING SHAPE: Barb
5. BASIC FITTING MATERIAL: Brass

6. TUBE FITTING MATERIAL: Low Lead Brass 7. FITTING CONNECTION TYPE: Barbed x FNPT

1.76

00)/5-

COMPONENT

20XP56

Female Hose Barb, Low Lead Brass, 1000 psi