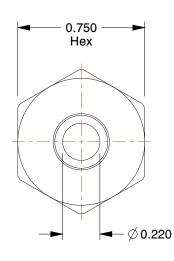

## NOTES:

1. BARB SIZE: 5/16

2. MAX. PRESSURE: 1000 psi
3. TEMP. RANGE: -65° to 250°F
4. SPECIFIC FITTING SHAPE: Barb
5. BASIC FITTING MATERIAL: Brass

6. TUBE FITTING MATERIAL: Low Lead Brass 7. FITTING CONNECTION TYPE: Barbed x FNPT