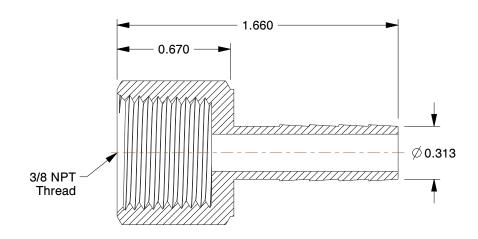

## NOTES:

1. BARB SIZE: 5/16

2. MAX. PRESSURE: 1000 psi
3. TEMP. RANGE: -65° to 250°F
4. SPECIFIC FITTING SHAPE: Barb
5. BASIC FITTING MATERIAL: Brass

6. TUBE FITTING MATERIAL: Low Lead Brass 7. FITTING CONNECTION TYPE: Barbed x FNPT