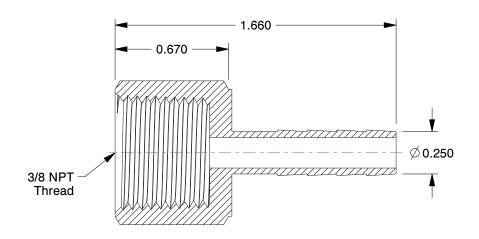

## NOTES:

1. BARB SIZE: 1/4

2. MAX. PRESSURE: 1000 psi
3. TEMP. RANGE: -65° to 250°F
4. SPECIFIC FITTING SHAPE: Barb
5. BASIC FITTING MATERIAL: Brass

6. TUBE FITTING MATERIAL: Low Lead Brass 7. FITTING CONNECTION TYPE: Barbed x FNPT

1.76

SCALE

20XP53

COMPONENT

Female Hose Barb, Low Lead Brass, 1000 psi

UNIT
INCH
SHEET

1 of 1

Female Hose Barb