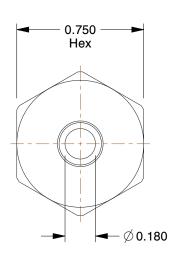

## NOTES:

1. BARB SIZE: 1/4

2. MAX. PRESSURE: 1000 psi
3. TEMP. RANGE: -65° to 250°F
4. SPECIFIC FITTING SHAPE: Barb
5. BASIC FITTING MATERIAL: Brass

6. TUBE FITTING MATERIAL: Low Lead Brass 7. FITTING CONNECTION TYPE: Barbed x FNPT

1.76

SCALE

20XP53

COMPONENT

Female Hose Barb, Low Lead Brass, 1000 psi

UNIT
INCH
SHEET

1 of 1

Female Hose Barb