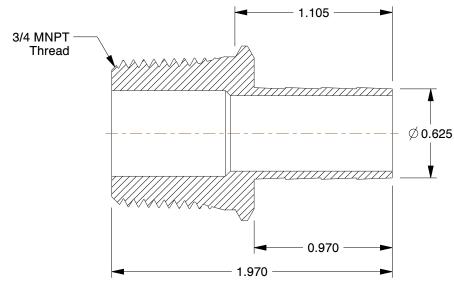

## NOTES:

1. BARB SIZE: 5/8

2. TEMP. RANGE: -65° to 250°F
3. SPECIFIC FITTING SHAPE: Barb
4. BASIC FITTING MATERIAL: Brass

5. TUBE FITTING MATERIAL: Low Lead Brass

100 Grainger Parkway, Lake Forest, Illinois 60045-5201 1-(800) GRAINGER, 1-(800) 472-4643, (847) 535-1000 www.grainger.com This file and any associated information and specifications are provided for reference and evaluation purposes only, and is subject to change without notice. Grainger makes no representations, warranties or guarantees as to the appropriateness, accuracy, completeness, or suitability for any purpose, of the file, information or specifications. You are solely responsible for the use of the file, information or specifications.

Male Hose Barb, Low Lead Brass, 700 psi