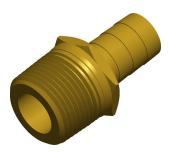

## NOTES:

1. BARB SIZE: 5/8

2. TEMP. RANGE: -65° to 250°F
3. SPECIFIC FITTING SHAPE: Barb
4. BASIC FITTING MATERIAL: Brass

5. TUBE FITTING MATERIAL: Low Lead Brass

100 Grainger Parkway, Lake Forest, Illinois 60045-5201 1-(800) GRAINGER, 1-(800) 472-4643, (847) 535-1000 www.grainger.com This file and any associated information and specifications are provided for reference and evaluation purposes only, and is subject to change without notice. Grainger makes no representations, warranties or guarantees as to the appropriateness, accuracy, completeness, or suitability for any purpose, of the file, information or specifications. You are solely responsible for the use of the file, information or specifications.

Male Hose Barb, Low Lead Brass, 700 psi