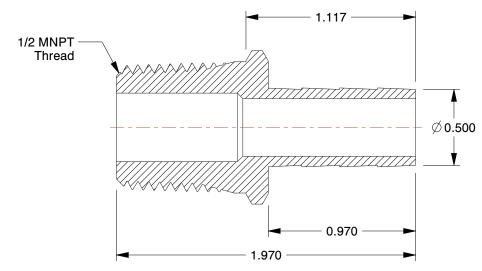

## NOTES:

1. BARB SIZE: 1/2

2. TEMP. RANGE: -65° to 250°F
3. SPECIFIC FITTING SHAPE: Barb
4. BASIC FITTING MATERIAL: Brass

5. TUBE FITTING MATERIAL: Low Lead Brass

| CDI |     |               |     |
|-----|-----|---------------|-----|
| GRA | AIN | [6] :         | No. |
|     |     | A1 17 A1 A1 A | 7   |

1.58

Male Hose Barb, Low Lead Brass, 750 ps

COMPONENT

| Male Hose Barb |        |  |  |
|----------------|--------|--|--|
|                | UNIT   |  |  |
| 8              | INCH   |  |  |
| rass, 750 psi  | SHEET  |  |  |
|                | 1 of 1 |  |  |