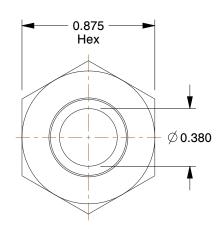

## NOTES:

1. BARB SIZE: 1/2

2. TEMP. RANGE: -65° to 250°F
3. SPECIFIC FITTING SHAPE: Barb
4. BASIC FITTING MATERIAL: Brass

5. TUBE FITTING MATERIAL: Low Lead Brass

| CDI |     |               |     |
|-----|-----|---------------|-----|
| GRA | AIN | [6] :         | No. |
|     |     | A1 17 A1 A1 A | 7   |

1.58

Male Hose Barb, Low Lead Brass, 750 ps

COMPONENT

| Male Hose Barb |        |  |  |
|----------------|--------|--|--|
|                | UNIT   |  |  |
| 8              | INCH   |  |  |
| rass, 750 psi  | SHEET  |  |  |
|                | 1 of 1 |  |  |