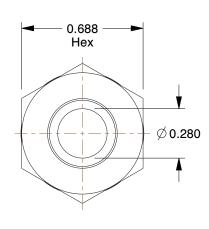

## NOTES:

1. BARB SIZE: 3/8

2. TEMP. RANGE: -65° to 250°F
3. SPECIFIC FITTING SHAPE: Barb
4. BASIC FITTING MATERIAL: Brass

5. TUBE FITTING MATERIAL: Low Lead Brass

| CD  | 7 TA |      |
|-----|------|------|
| GK. | AIN  | IGLK |
|     |      |      |

1.84

| COMPONENT       | Male Hose Barb           |        |
|-----------------|--------------------------|--------|
| 20XP34          |                          | UNIT   |
|                 |                          | INCH   |
|                 |                          | SHEET  |
| Male Hose Barb, | Low Lead Brass, 1000 psi | 1 of 1 |