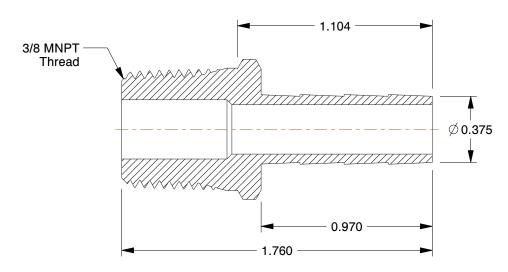

## NOTES:

1. BARB SIZE: 3/8

2. TEMP. RANGE: -65° to 250°F
3. SPECIFIC FITTING SHAPE: Barb
4. BASIC FITTING MATERIAL: Brass

5. TUBE FITTING MATERIAL: Low Lead Brass

| CD  | 7 TA |      |
|-----|------|------|
| GK. | AIN  | IGLK |
|     |      |      |

1.84

| COMPONENT       | Male Hose Barb           |        |
|-----------------|--------------------------|--------|
| 20XP34          |                          | UNIT   |
|                 |                          | INCH   |
|                 |                          | SHEET  |
| Male Hose Barb, | Low Lead Brass, 1000 psi | 1 of 1 |