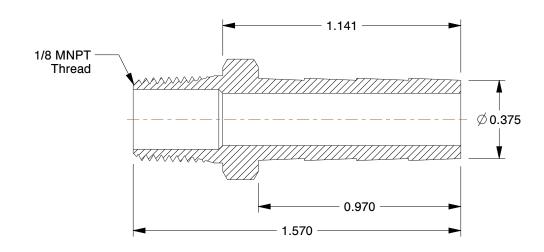

## NOTES:

1. BARB SIZE: 3/8

2. TEMP. RANGE: -65° to 250°F
3. SPECIFIC FITTING SHAPE: Barb
4. BASIC FITTING MATERIAL: Brass

5. TUBE FITTING MATERIAL: Low Lead Brass

| CDA  | INGER |   |
|------|-------|---|
| GIVE | MACEN | ® |
|      |       |   |

**SCALE** 

2.17

COMPONENT

Male Hose Barb

20XP32

Male Hose Barb, 1/8 In.Pipe, 3/8 In.Barb

INCH

UNIT