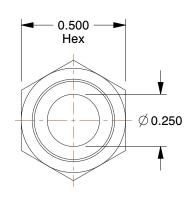

## NOTES:

1. BARB SIZE: 3/8

2. TEMP. RANGE: -65° to 250°F
3. SPECIFIC FITTING SHAPE: Barb
4. BASIC FITTING MATERIAL: Brass

5. TUBE FITTING MATERIAL: Low Lead Brass

| CDA  | INGER |   |
|------|-------|---|
| GIVE | MACEN | ® |
|      |       |   |

**SCALE** 

2.17

COMPONENT

Male Hose Barb

20XP32

Male Hose Barb, 1/8 In.Pipe, 3/8 In.Barb

INCH

UNIT