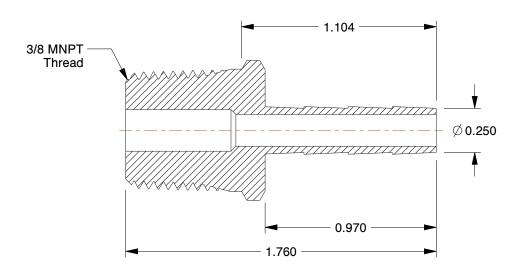

## **NOTES:**

1. BARB SIZE: 1/4

2. TEMP. RANGE: -65° to 250°F
3. SPECIFIC FITTING SHAPE: Barb
4. BASIC FITTING MATERIAL: Brass

5. TUBE FITTING MATERIAL: Low Lead Brass

| OD: |                                           | _  |
|-----|-------------------------------------------|----|
| GK  | GH                                        | N. |
|     | 80-1-2-2-2-2-2-2-2-2-2-2-2-2-2-2-2-2-2-2- |    |

## COMPONENT Male Hose Barb U U IN IN

Male Hose Barb, Low Lead Brass, 1000 psi

INCH
SHEET

1 of 1