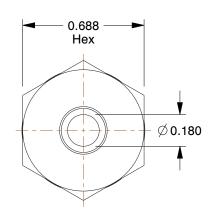

## **NOTES:**

1. BARB SIZE: 1/4

2. TEMP. RANGE: -65° to 250°F
3. SPECIFIC FITTING SHAPE: Barb
4. BASIC FITTING MATERIAL: Brass

5. TUBE FITTING MATERIAL: Low Lead Brass

| OD: |                                           | _  |
|-----|-------------------------------------------|----|
| GK  | GH                                        | N. |
|     | 80-1-2-2-2-2-2-2-2-2-2-2-2-2-2-2-2-2-2-2- |    |

## COMPONENT Male Hose Barb U U IN IN

Male Hose Barb, Low Lead Brass, 1000 psi

INCH
SHEET

1 of 1