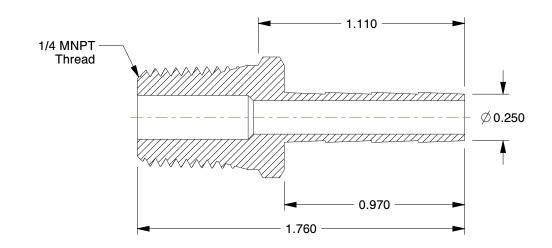

## NOTES:

1. BARB SIZE: 1/4

2. TEMP. RANGE: -65° to 250°F 3. SPECIFIC FITTING SHAPE: Barb 4. BASIC FITTING MATERIAL: Brass

5. TUBE FITTING MATERIAL: Low Lead Brass

| CD | AI | NG | 151 | ) |
|----|----|----|-----|---|
|    |    |    |     | ® |
|    |    |    |     |   |

1.94

| COMPONENT | Male Hose Barb |
|-----------|----------------|
|           |                |

20XP26

Male Hose Barb, 1/4 In.Pipe, 1/4 In.Barb

INCH
SHEET

1 of 1

UNIT