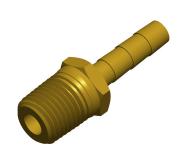

## NOTES:

1. BARB SIZE: 1/4

2. TEMP. RANGE: -65° to 250°F 3. SPECIFIC FITTING SHAPE: Barb 4. BASIC FITTING MATERIAL: Brass

5. TUBE FITTING MATERIAL: Low Lead Brass

| CD | AI | NG | 151 | ) |
|----|----|----|-----|---|
|    |    |    |     | ® |
|    |    |    |     |   |

1.94

| COMPONENT | Male Hose Barb |
|-----------|----------------|
|           |                |

20XP26

Male Hose Barb, 1/4 In.Pipe, 1/4 In.Barb

INCH
SHEET

1 of 1

UNIT