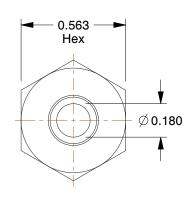

## NOTES:

1. BARB SIZE: 1/4

2. TEMP. RANGE: -65° to 250°F 3. SPECIFIC FITTING SHAPE: Barb 4. BASIC FITTING MATERIAL: Brass

5. TUBE FITTING MATERIAL: Low Lead Brass

| CD | AI | NG | 151 | ) |
|----|----|----|-----|---|
|    |    |    |     | ® |
|    |    |    |     |   |

1.94

| COMPONENT | Male Hose Barb |
|-----------|----------------|
|           |                |

20XP26

Male Hose Barb, 1/4 In.Pipe, 1/4 In.Barb

INCH
SHEET

1 of 1

UNIT