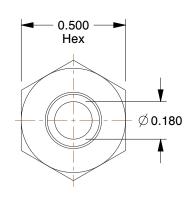

## NOTES:

1. BARB SIZE: 1/4

2. TEMP. RANGE: -65° to 250°F
3. SPECIFIC FITTING SHAPE: Barb
4. BASIC FITTING MATERIAL: Brass

5. TUBE FITTING MATERIAL: Low Lead Brass

| AIN | - I  |
|-----|------|
|     | -/ \ |
|     |      |

**SCALE** 

2.17

| COMPONENT | Male Hose Ba | Male Hose Barb |  |
|-----------|--------------|----------------|--|
|           |              |                |  |

20XP25

Male Hose Barb, 1/8 In.Pipe, 1/4 In.Barb