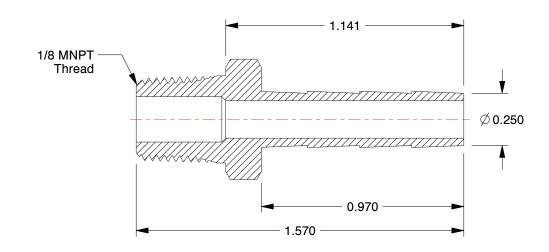

## NOTES:

1. BARB SIZE: 1/4

2. TEMP. RANGE: -65° to 250°F
3. SPECIFIC FITTING SHAPE: Barb
4. BASIC FITTING MATERIAL: Brass

5. TUBE FITTING MATERIAL: Low Lead Brass

| AIN | - I  |
|-----|------|
|     | -/ \ |
|     |      |

**SCALE** 

2.17

| COMPONENT | Male Hose Ba | Male Hose Barb |  |
|-----------|--------------|----------------|--|
|           |              |                |  |

20XP25

Male Hose Barb, 1/8 In.Pipe, 1/4 In.Barb