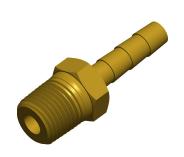

## **NOTES:**

1. BARB SIZE: 3/16

2. TEMP. RANGE: -65° to 250°F 3. SPECIFIC FITTING SHAPE: Barb 4. BASIC FITTING MATERIAL: Brass

5. TUBE FITTING MATERIAL: Low Lead Brass

| CDA | INGER.    |
|-----|-----------|
|     | TTA CITIE |
|     |           |

2.52

COMPONENT Male Hose Barb

20XP23

Male Hose Barb, 1/8 In.Pipe, 3/16 In.Barb

INCH SHEET

1 of 1

UNIT