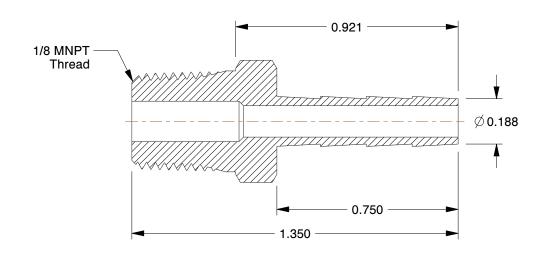

## **NOTES:**

1. BARB SIZE: 3/16

2. TEMP. RANGE: -65° to 250°F 3. SPECIFIC FITTING SHAPE: Barb 4. BASIC FITTING MATERIAL: Brass

5. TUBE FITTING MATERIAL: Low Lead Brass

| CDA | INGER.    |
|-----|-----------|
|     | TTA CITIE |
|     |           |

2.52

COMPONENT Male Hose Barb

20XP23

Male Hose Barb, 1/8 In.Pipe, 3/16 In.Barb

INCH SHEET

1 of 1

UNIT