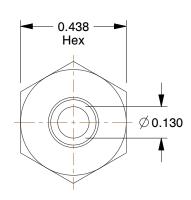

## **NOTES:**

1. BARB SIZE: 3/16

2. TEMP. RANGE: -65° to 250°F 3. SPECIFIC FITTING SHAPE: Barb 4. BASIC FITTING MATERIAL: Brass

5. TUBE FITTING MATERIAL: Low Lead Brass

| CDA | INGER.    |
|-----|-----------|
|     | TTA CITIE |
|     |           |

2.52

COMPONENT Male Hose Barb

20XP23

Male Hose Barb, 1/8 In.Pipe, 3/16 In.Barb

INCH SHEET

1 of 1

UNIT