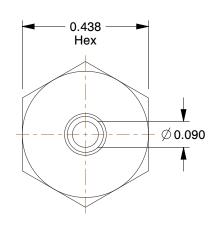

## NOTES:

1. BARB SIZE: 1/8

2. TEMP. RANGE: -65° to 250°F
3. SPECIFIC FITTING SHAPE: Barb
4. BASIC FITTING MATERIAL: Brass

5. TUBE FITTING MATERIAL: Low Lead Brass

|      | ER  |
|------|-----|
| 1146 |     |
|      | ING |

**SCALE** 

3.01

| COMPONENT | Male Hose Barb |
|-----------|----------------|
|           |                |

20XP21

Male Hose Barb, Low Lead Brass, 1000 ps

| е Ва | ırb    |
|------|--------|
|      | UNIT   |
|      | INCH   |
|      | SHEET  |
| si   | 1 of 1 |