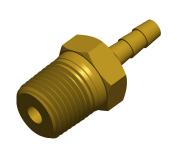

## NOTES:

1. BARB SIZE: 1/8

2. TEMP. RANGE: -65° to 250°F
3. SPECIFIC FITTING SHAPE: Barb
4. BASIC FITTING MATERIAL: Brass

5. TUBE FITTING MATERIAL: Low Lead Brass

|      | ER  |
|------|-----|
| 1146 |     |
|      | ING |

**SCALE** 

3.01

| COMPONENT | Male Hose Barb |
|-----------|----------------|
|           |                |

20XP21

Male Hose Barb, Low Lead Brass, 1000 ps

| е Ва | ırb    |
|------|--------|
|      | UNIT   |
|      | INCH   |
|      | SHEET  |
| si   | 1 of 1 |