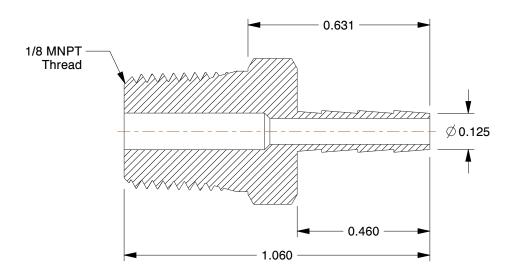

## NOTES:

1. BARB SIZE: 1/8

2. TEMP. RANGE: -65° to 250°F
3. SPECIFIC FITTING SHAPE: Barb
4. BASIC FITTING MATERIAL: Brass

5. TUBE FITTING MATERIAL: Low Lead Brass

|      | ER  |
|------|-----|
| 1146 |     |
|      | ING |

**SCALE** 

3.01

| COMPONENT | Male Hose Barb |
|-----------|----------------|
|           |                |

20XP21

Male Hose Barb, Low Lead Brass, 1000 ps

| е Ва | ırb    |
|------|--------|
|      | UNIT   |
|      | INCH   |
|      | SHEET  |
| si   | 1 of 1 |