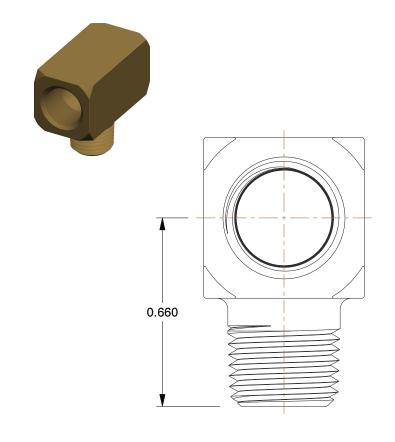

## NOTES:

1. ITEM: Tee

MAX. PRESSURE: 1000 psi
TEMP. RANGE: -65° to 250°F
PIPE SIZE - PIPE FITTING: 1/8"
STANDARDS: NSF 61 Annex G

6. PIPE FITTING MATERIAL: Low Lead Brass7. FITTING CONNECTION TYPE: FNPT

2.97

COMPONENT

Brass Pipe Fitting

20XN82

Tee,Low Lead Brass,1000 psi

INCH

UNIT

1 of 1