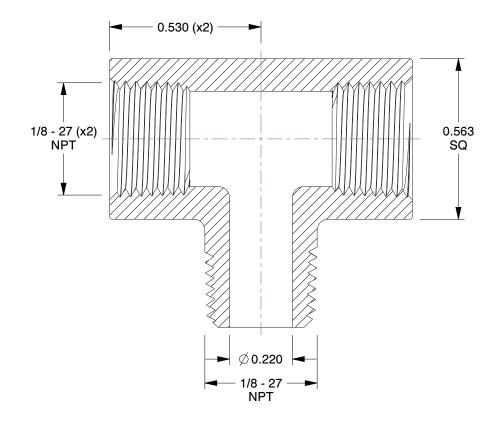

## NOTES:

1. ITEM: Tee

MAX. PRESSURE: 1000 psi
TEMP. RANGE: -65° to 250°F
PIPE SIZE - PIPE FITTING: 1/8"
STANDARDS: NSF 61 Annex G

6. PIPE FITTING MATERIAL: Low Lead Brass7. FITTING CONNECTION TYPE: FNPT

2.97

COMPONENT

Brass Pipe Fitting

20XN82

Tee,Low Lead Brass,1000 psi

INCH

UNIT

1 of 1