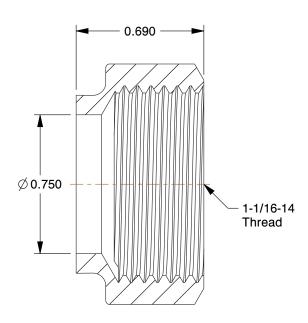

## NOTES:

1. TUBE SIZE: 3/4

2. TUBE FITTING MATERIAL: Low Lead Brass

3. MAX. PRESSURE: 600 psi 4. TEMP. RANGE: -65° to 250°F 5. STANDARDS: NSF 61 Annex G

100 Grainger Parkway, Lake Forest, Illinois 60045-5201 1-(800) GRAINGER, 1-(800) 472-4643, (847) 535-1000 www.grainger.com

| COMPONENT     | Forged Nut             |        |
|---------------|------------------------|--------|
| 20XN19        |                        | UNIT   |
|               |                        | INCH   |
|               |                        | SHEET  |
| Forged Nut, L | ow Lead Brass, 600 psi | 1 of 1 |