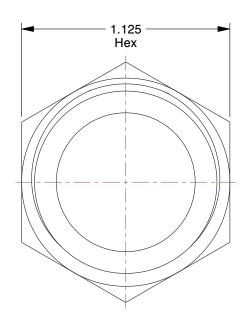

## NOTES:

1. TUBE SIZE: 3/4

2. TUBE FITTING MATERIAL: Low Lead Brass

3. MAX. PRESSURE: 600 psi 4. TEMP. RANGE: -65° to 250°F 5. STANDARDS: NSF 61 Annex G

100 Grainger Parkway, Lake Forest, Illinois 60045-5201 1-(800) GRAINGER, 1-(800) 472-4643, (847) 535-1000 www.grainger.com

| COMPONENT     | Forged Nut             |        |
|---------------|------------------------|--------|
| 20XN19        |                        | UNIT   |
|               |                        | INCH   |
|               |                        | SHEET  |
| Forged Nut, L | ow Lead Brass, 600 psi | 1 of 1 |