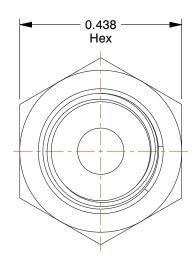

## NOTES:

1. TUBE SIZE: 1/8

2. TUBE FITTING MATERIAL: Low Lead Brass

3. MAX. PRESSURE : 400 psi 4. TEMP. RANGE : -65° to 250°F 5. STANDARDS : NSF 61 Annex G

100 Grainger Parkway, Lake Forest, Illinois 60045-5201 1-(800) GRAINGER, 1-(800) 472-4643, (847) 535-1000 www.grainger.com This file and any associated information and specifications are provided for reference and evaluation purposes only, and is subject to change without notice. Grainger makes no representations, warranties or guarantees as to the appropriateness, accuracy, completeness, or suitability for any purpose, of the file, information or specifications. You are solely responsible for the use of the file, information or specifications.

3.86

20XN09

COMPONENT

Nut, Low Lead Brass, 400 psi

UNIT INCH SHEET

Nut

1 of 1