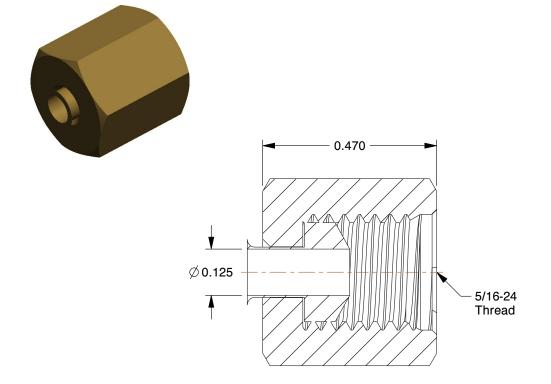

## NOTES:

1. TUBE SIZE: 1/8

2. TUBE FITTING MATERIAL: Low Lead Brass

3. MAX. PRESSURE : 400 psi 4. TEMP. RANGE : -65° to 250°F 5. STANDARDS : NSF 61 Annex G

100 Grainger Parkway, Lake Forest, Illinois 60045-5201 1-(800) GRAINGER, 1-(800) 472-4643, (847) 535-1000 www.grainger.com This file and any associated information and specifications are provided for reference and evaluation purposes only, and is subject to change without notice. Grainger makes no representations, warranties or guarantees as to the appropriateness, accuracy, completeness, or suitability for any purpose, of the file, information or specifications. You are solely responsible for the use of the file, information or specifications.

3.86

20XN09

COMPONENT

Nut, Low Lead Brass, 400 psi

UNIT INCH SHEET

Nut

1 of 1