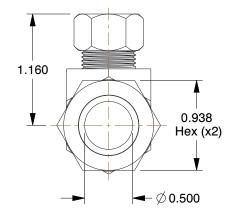

## NOTES:

- 1. TUBE SIZE : 3/8 x 5/8
- 2. MAX. PRESSURE : 150 psi
- 3. TEMP. RANGE : -65° to 250°F
- 4. STANDARDS : NSF 61 ANNEX G
- 5. BASIC FITTING SHAPE : Tee
- 6. TUBE FITTING MATERIAL : Low Lead Brass
- 7. FITTING CONNECTION TYPE: Compression