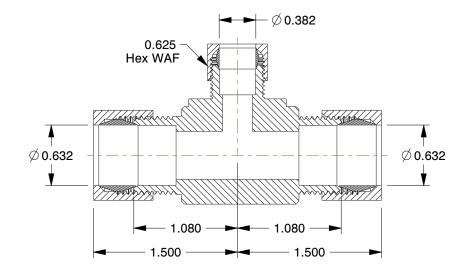

## NOTES:

- 1. TUBE SIZE : 3/8 x 5/8
- 2. MAX. PRESSURE : 150 psi
- 3. TEMP. RANGE : -65° to 250°F
- 4. STANDARDS : NSF 61 ANNEX G
- 5. BASIC FITTING SHAPE : Tee
- 6. TUBE FITTING MATERIAL : Low Lead Brass
- 7. FITTING CONNECTION TYPE: Compression

|                                        |                                                                                                                                                                                                                                                                                                                                       |                                                                                                                                                                                                                    |      | COMPONENT | -                   | Тее    |
|----------------------------------------|---------------------------------------------------------------------------------------------------------------------------------------------------------------------------------------------------------------------------------------------------------------------------------------------------------------------------------------|--------------------------------------------------------------------------------------------------------------------------------------------------------------------------------------------------------------------|------|-----------|---------------------|--------|
| <b>GRAINGER</b>                        | This file and any associated information and specifications are provided for reference and evaluation purposes only,                                                                                                                                                                                                                  | This drawing is the property of<br>GRAINGER. It contains confidential,<br>proprietary information that is<br>GRAINGER property. Do not disclose<br>to or duplicate for others except<br>as authorized by GRAINGER. |      |           |                     | UNIT   |
| ************************************** | and is subject to change without notice. Grainger makes<br>no representations, warranties or guarantees as to the<br>appropriateness, accuracy, completeness, or suitability<br>for any purpose, of the file, information or specifications.<br>You are solely responsible for the use of the file,<br>information or specifications. |                                                                                                                                                                                                                    |      |           |                     | INCH   |
|                                        |                                                                                                                                                                                                                                                                                                                                       |                                                                                                                                                                                                                    |      |           |                     | SHEET  |
|                                        |                                                                                                                                                                                                                                                                                                                                       | SCALE                                                                                                                                                                                                              | 1.00 | Tee, Low  | Lead Brass, 150 psi | 1 of 1 |