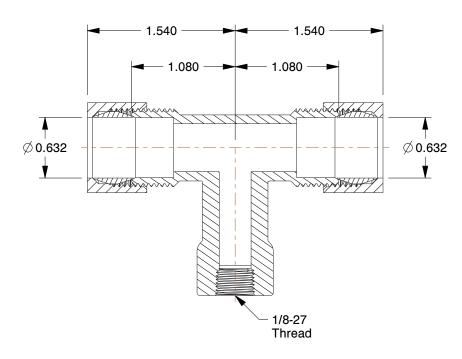

## NOTES:

1. TUBE SIZE: 5/8

2. MAX. PRESSURE: 150 psi
3. TEMP. RANGE: -65° to 250°F
4. STANDARDS: NSF 61 ANNEX G

5. BASIC FITTING SHAPE: Tee

6. TUBE FITTING MATERIAL: Low Lead Brass

7. FITTING CONNECTION TYPE: Compression x FNPT