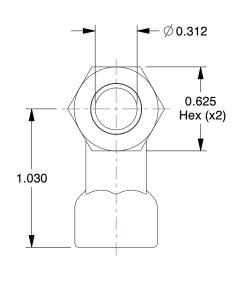

## NOTES:

1. TUBE SIZE: 3/8

2. MAX. PRESSURE: 200 psi 3. TEMP. RANGE: -65° to 250°F 4. STANDARDS: NSF 61 ANNEX G

5. BASIC FITTING SHAPE: Tee

6. TUBE FITTING MATERIAL: Low Lead Brass

7. FITTING CONNECTION TYPE: Compression x FNPT

20XM89

COMPONENT

Female Tee, Low Lead Brass, 200 psi

UNIT INCH SHEET

Female Tee

1 of 1