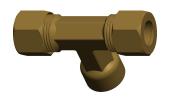

## NOTES:

1. TUBE SIZE: 3/8

2. MAX. PRESSURE: 200 psi 3. TEMP. RANGE: -65° to 250°F 4. STANDARDS: NSF 61 ANNEX G

5. BASIC FITTING SHAPE: Tee

6. TUBE FITTING MATERIAL: Low Lead Brass

7. FITTING CONNECTION TYPE: Compression x FNPT

20XM89

COMPONENT

Female Tee, Low Lead Brass, 200 psi

UNIT INCH SHEET

Female Tee

1 of 1