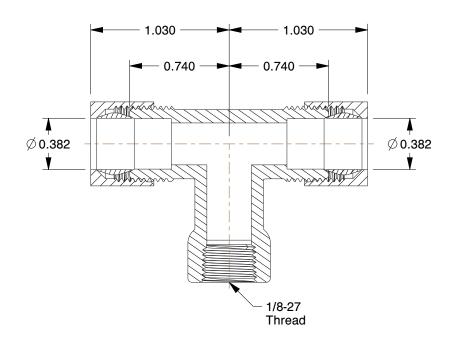

## NOTES:

1. TUBE SIZE: 3/8

2. MAX. PRESSURE: 200 psi 3. TEMP. RANGE: -65° to 250°F 4. STANDARDS: NSF 61 ANNEX G

5. BASIC FITTING SHAPE: Tee

6. TUBE FITTING MATERIAL: Low Lead Brass

7. FITTING CONNECTION TYPE: Compression x FNPT

20XM89

COMPONENT

Female Tee, Low Lead Brass, 200 psi

UNIT INCH SHEET

Female Tee

1 of 1