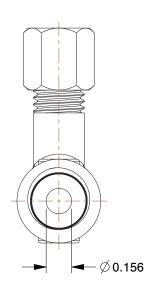

## NOTES:

1. TUBE SIZE: 3/8

2. MAX. PRESSURE: 200 psi 3. TEMP. RANGE: -65° to 250°F 4. STANDARDS: NSF 61 ANNEX G 5. BASIC FITTING SHAPE: Elbow

6. TUBE FITTING MATERIAL: Low Lead Brass

7. FITTING CONNECTION TYPE: Compression x FNPT

## COMPONENT

Female Elbow, 90°

## 20XM76

Female Elbow, Low Lead Brass, 200 psi

INCH

UNIT

1 of 1