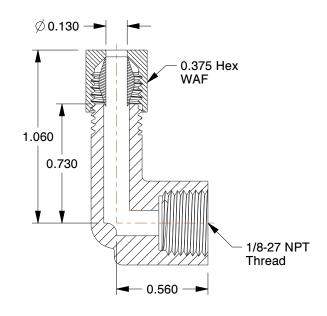

## NOTES:

1. TUBE SIZE: 3/8

2. MAX. PRESSURE: 200 psi 3. TEMP. RANGE: -65° to 250°F 4. STANDARDS: NSF 61 ANNEX G 5. BASIC FITTING SHAPE: Elbow

6. TUBE FITTING MATERIAL: Low Lead Brass

7. FITTING CONNECTION TYPE: Compression x FNPT

## COMPONENT

Female Elbow, 90°

## 20XM76

Female Elbow, Low Lead Brass, 200 psi

INCH

UNIT

1 of 1