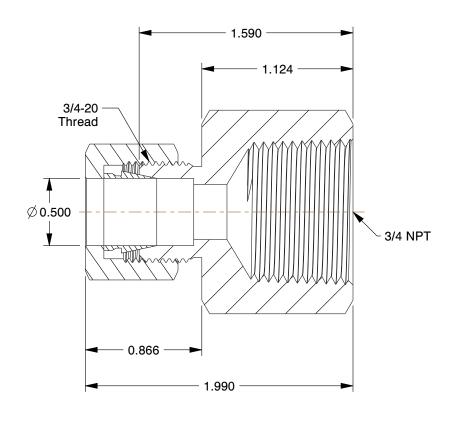

## **NOTES:**

1. MAX PRESSURE : 200 psi 2. TEMP RANGE : -65° to 250°F

3. TUBE FITTING MATERIAL: Low Lead Brass

4. FITTING CONNECTION TYPE: Compression x FNPT

5. BASIC FITTING SHAPE : Coupling 6. SPECIFIC FITTING SHAPE : Coupling

1.40

COMPONENT

Female Coupling

20XM39

Female Coupling,Low Lead Brass,200 psi

SHEET

UNIT

INCH