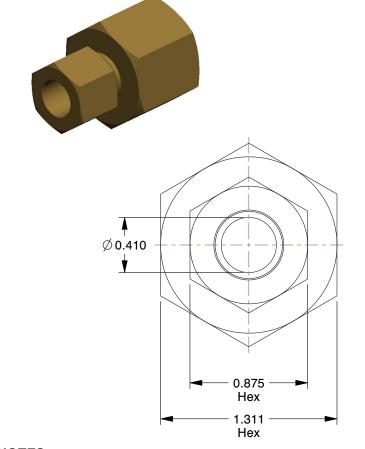

## **NOTES:**

1. MAX PRESSURE : 200 psi 2. TEMP RANGE : -65° to 250°F

3. TUBE FITTING MATERIAL: Low Lead Brass

4. FITTING CONNECTION TYPE: Compression x FNPT

5. BASIC FITTING SHAPE : Coupling 6. SPECIFIC FITTING SHAPE : Coupling

1.40

COMPONENT

Female Coupling

20XM39

Female Coupling,Low Lead Brass,200 psi

SHEET

UNIT

INCH