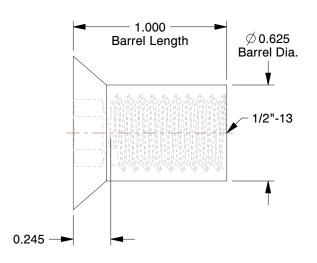

## NOTES:

1. HEAD STYLE : Flat

2. MATERIAL: Stainless Steel

3. FINISH: Plain

4. THREADING: Fully Threaded

|   | D 71 | CI |      |
|---|------|----|------|
| 6 | RA   | 5  | 7. 1 |
|   |      |    |      |

COMPONENT

20X922

Architectural Bolt, SS, Flat, 5/8x3/4In

Architectural Sex Bolt UNIT INCH SHEET 1 of 1