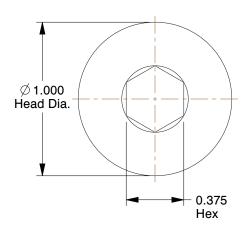

## NOTES:

1. HEAD STYLE : Flat

2. MATERIAL: Stainless Steel

3. FINISH: Plain

4. THREADING: Fully Threaded

|   | D 71 | CI |      |
|---|------|----|------|
| 6 | RA   | 5  | 7. 1 |
|   |      |    |      |

COMPONENT

20X922

Architectural Bolt, SS, Flat, 5/8x3/4In

Architectural Sex Bolt UNIT INCH SHEET 1 of 1