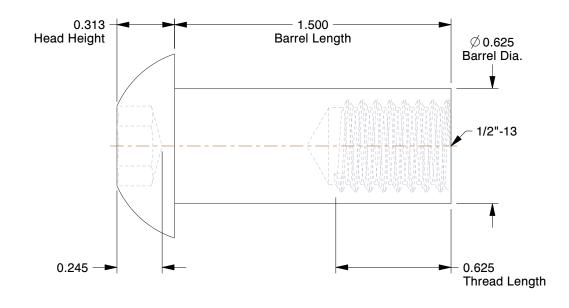

## **NOTES:**

1. HEAD STYLE: Button 2. MATERIAL : Stainless Steel

3. FINISH: Plain

4. THREADING: Partially Threaded

100 Grainger Parkway, Lake Forest, Illinois 60045-5201 1-(800) GRAINGER, 1-(800) 472-4643, (847) 535-1000 www.grainger.com

1.92

20X893

COMPONENT

Architectural Bolt, SS, Button, 5/8x1 1/2

| Architectural Sex Bolt |        |
|------------------------|--------|
|                        | UNIT   |
| 93                     | INCH   |
| tton, 5/8x1 1/2ln      | SHEET  |
|                        | 1 of 1 |