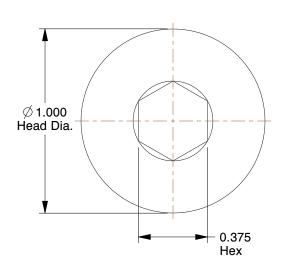

## **NOTES:**

1. HEAD STYLE: Button 2. MATERIAL : Stainless Steel

3. FINISH: Plain

4. THREADING: Partially Threaded

100 Grainger Parkway, Lake Forest, Illinois 60045-5201 1-(800) GRAINGER, 1-(800) 472-4643, (847) 535-1000 www.grainger.com

1.92

20X893

COMPONENT

Architectural Bolt, SS, Button, 5/8x1 1/2

| Architectural Sex Bolt |        |
|------------------------|--------|
|                        | UNIT   |
| 93                     | INCH   |
| tton, 5/8x1 1/2ln      | SHEET  |
|                        | 1 of 1 |