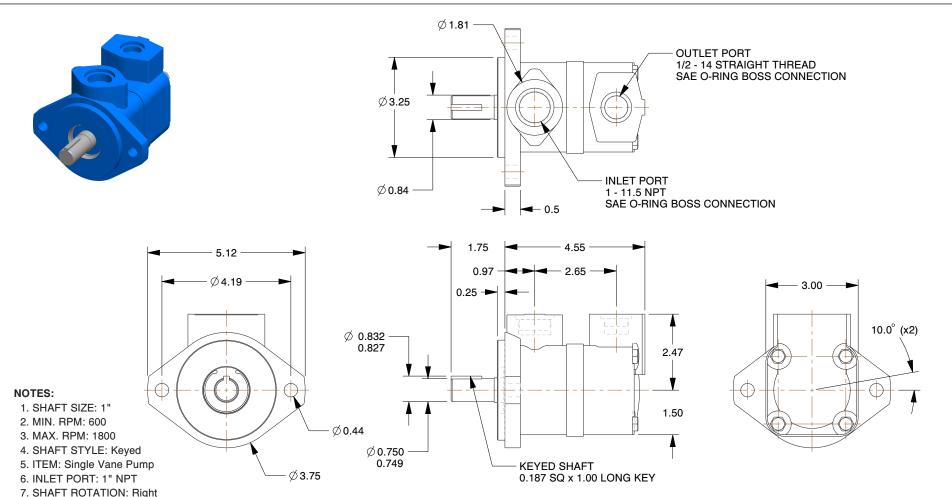

8. OUTLET PORT: 1/2" NPT 9. MAX. PRESSURE: 2500 psi 10. DISPLACEMENT: .60 cu. in./rev.

11. PORT LOCATION: Inline With Inlet 12. MOUNT TYPE: SAE A 2 Bolt Flange

13. FLOW RATE: 3 gpm @ 1200 rpm and 100 psi

14. APPLICATION: Power Units, Mobile Equipment, Lifts

0.32

20V926

COMPONENT

Vane Pump,3 gpm @ 1200 rpm and 10

| Hydraulic Vane Pumps |        |
|----------------------|--------|
|                      | UNIT   |
| 26                   | INCH   |
| 00 rpm and 100       | SHEET  |
|                      | 1 of 1 |