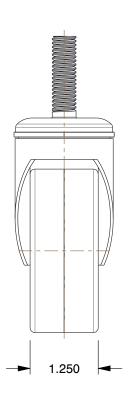

## **NOTES:**

1. LOAD RATING: 210 lb.

2. CASTER STEM TYPE: Threaded

3. CASTER LOAD RATING RANGE: Light-Duty

4. WHEEL COLOR: Black

5. CASTER WHEEL MATERIAL: Polyolefin

6. CASTER SUB-TYPE : Swivel

7. CASTER CORE MATERIAL: Polyolefin

8. FRAME FINISH: Zinc Plated

9. CASTER WHEEL BEARINGS : Plain 10. CASTER RACEWAY : Double Ball

100 Grainger Parkway, Lake Forest, Illinois 60045-5201 1-(800) GRAINGER, 1-(800) 472-4643, (847) 535-1000 www.grainger.com This file and any associated information and specifications are provided for reference and evaluation purposes only, and is subject to change without notice. Grainger makes no representations, warranties or guarantees as to the appropriateness, accuracy, completeness, or suitability for any purpose, of the file, information or specifications. You are solely responsible for the use of the file, information or specifications.

0.57

COMPONENT

Stem Caster

20TM47

Swivel Stem Castr, Polyolefin, 3 in, 210 lb

INCH

UNIT

1 of 1