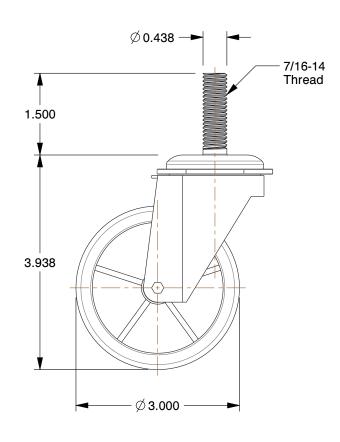

## **NOTES:**

1. LOAD RATING: 210 lb.

2. CASTER STEM TYPE: Threaded

3. CASTER LOAD RATING RANGE: Light-Duty

4. WHEEL COLOR: Black

5. CASTER WHEEL MATERIAL: Polyolefin

6. CASTER SUB-TYPE : Swivel

7. CASTER CORE MATERIAL: Polyolefin

8. FRAME FINISH: Zinc Plated

9. CASTER WHEEL BEARINGS : Plain 10. CASTER RACEWAY : Double Ball

100 Grainger Parkway, Lake Forest, Illinois 60045-5201 1-(800) GRAINGER, 1-(800) 472-4643, (847) 535-1000 www.grainger.com This file and any associated information and specifications are provided for reference and evaluation purposes only, and is subject to change without notice. Grainger makes no representations, warranties or guarantees as to the appropriateness, accuracy, completeness, or suitability for any purpose, of the file, information or specifications. You are solely responsible for the use of the file, information or specifications.

0.57

COMPONENT

Stem Caster

20TM47

Swivel Stem Castr, Polyolefin, 3 in, 210 lb

INCH

UNIT

1 of 1