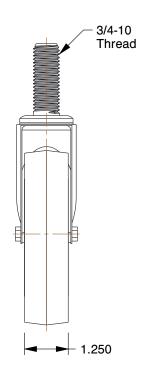

## NOTES:

1. CASTER STEM TYPE: Threaded

2. NUMBER OF WHEELS: 1

3. CASTER WHEEL/TREAD MATERIAL: Polyurethane

4. CASTER CORE MATERIAL : Polyolefin

5. FRAME FINISH: Zinc Plated

6. CASTER WHEEL BEARINGS : Delrin

7. CASTER LOAD RATING RANGE: Light-Medium Duty

8. LOAD RATING: 300 lb.

9. CASTER PRODUCT GROUP: Swivel Caster

100 Grainger Parkway, Lake Forest, Illinois 60045-5201 1-(800) GRAINGER, 1-(800) 472-4643, (847) 535-1000 www.grainger.com This file and any associated information and specifications are provided for reference and evaluation purposes only, and is subject to change without notice. Grainger makes no representations, warranties or guarantees as to the appropriateness, accuracy, completeness, or suitability for any purpose, of the file, information or specifications. You are solely responsible for the use of the file, information or specifications.