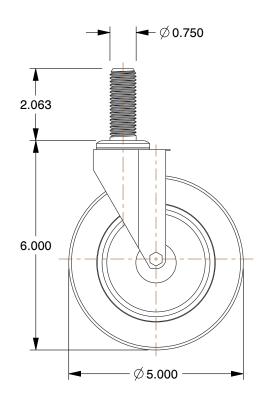

## NOTES:

1. CASTER STEM TYPE: Threaded

2. NUMBER OF WHEELS: 1

3. CASTER WHEEL/TREAD MATERIAL: Polyurethane

4. CASTER CORE MATERIAL : Polyolefin

5. FRAME FINISH: Zinc Plated

6. CASTER WHEEL BEARINGS : Delrin

7. CASTER LOAD RATING RANGE: Light-Medium Duty

8. LOAD RATING: 300 lb.

9. CASTER PRODUCT GROUP: Swivel Caster

100 Grainger Parkway, Lake Forest, Illinois 60045-5201 1-(800) GRAINGER, 1-(800) 472-4643, (847) 535-1000 www.grainger.com This file and any associated information and specifications are provided for reference and evaluation purposes only, and is subject to change without notice. Grainger makes no representations, warranties or guarantees as to the appropriateness, accuracy, completeness, or suitability for any purpose, of the file, information or specifications. You are solely responsible for the use of the file, information or specifications.