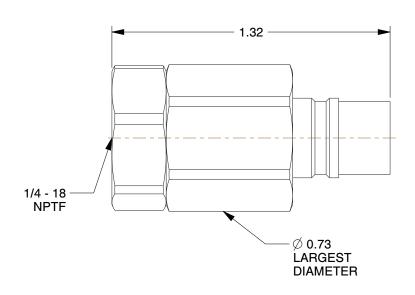

| Series                   | PH                  |
|--------------------------|---------------------|
| Sleeve Material          | 316 Stainless Steel |
| Connection Type          | FNPS                |
| Coupler Body Size        | 1/4"                |
| Coupler Flow Rate        | 3.8 gpm             |
| Coupler Thread Size      | 1/4"-18             |
| Coupler Interchange Type | PH                  |

| Shut Off              | No                  |
|-----------------------|---------------------|
| Valve Design          | Poppet              |
| Seal Material         | Buna                |
| Max. Pressure         | 10,000 psi          |
| Coupler Finish        | Plain               |
| Locking Mechanism     | Ball                |
| Coupler Body Material | 316 Stainless Steel |
|                       |                     |

20LG40

COMPONENT

Nipple,1/4-18,1/4 In. Body,316 SS

| Hydraulic Quick Couplers |        |
|--------------------------|--------|
|                          | UNIT   |
| 40                       | INCH   |
| . Body,316 SS            | SHEET  |
|                          | 1 of 1 |