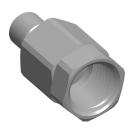

## NOTES:

1. ITEM: Hydraulic Coupler Nipple

2. OPERATING TEMP. RANGE: -40° to 200°F

3. QUICK COUPLER TYPE: Hydraulic Coupler Nipple

100 Grainger Parkway, Lake Forest, Illinois 60045-5201 1-(800) GRAINGER, 1-(800) 472-4643, (847) 535-1000 www.grainger.com This file and any associated information and specifications are provided for reference and evaluation purposes only, and is subject to change without notice. Grainger makes no representations, warranties or guarantees as to the appropriateness, accuracy, completeness, or suitability for any purpose, of the file, information or specifications. You are solely responsible for the use of the file, information or specifications.

20LG40

COMPONENT

Nipple,1/4-18,1/4 In. Body,316 SS

| Hydraulic Quick Couplers |        |
|--------------------------|--------|
|                          | UNIT   |
| 40                       | INCH   |
| . Body,316 SS            | SHEET  |
|                          | 1 of 1 |