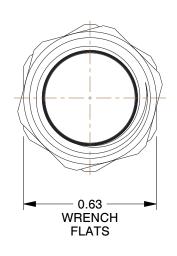

| Series                   | PH                  |
|--------------------------|---------------------|
| Sleeve Material          | 316 Stainless Steel |
| Connection Type          | FNPS                |
| Coupler Body Size        | 1/4"                |
| Coupler Flow Rate        | 3.8 gpm             |
| Coupler Thread Size      | 1/4"-18             |
| Coupler Interchange Type | PH                  |

| Shut Off              | No                  |
|-----------------------|---------------------|
| Valve Design          | Poppet              |
| Seal Material         | Buna                |
| Max. Pressure         | 10,000 psi          |
| Coupler Finish        | Plain               |
| Locking Mechanism     | Ball                |
| Coupler Body Material | 316 Stainless Steel |
|                       |                     |