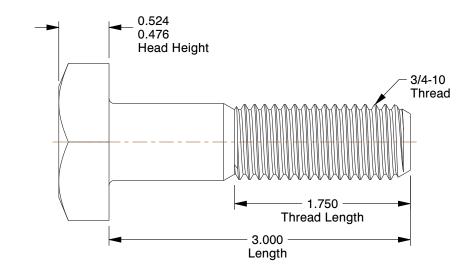

## **NOTES:**

1. HEAD STYLE : Square 2. MATERIAL : Steel 3. FINISH : Plain

4. DRIVE SYSTEM: Square

| GRAINGER | CD | 7 Th |    |  |
|----------|----|------|----|--|
|          | GK | ALL  | 15 |  |

100 Grainger Parkway, Lake Forest, Illinois 60045-5201 1-(800) GRAINGER, 1-(800) 472-4643, (847) 535-1000 www.grainger.com This file and any associated information and specifications are provided for reference and evaluation purposes only, and is subject to change without notice. Grainger makes no representations, warranties or guarantees as to the appropriateness, accuracy, completeness, or suitability for any purpose, of the file, information or specifications.

**SCALE** 

1.05

| COMPONENT | Freight Car Bo | lt |
|-----------|----------------|----|
|           |                |    |

20J054

Bolt, Square, Grade 5, 3/4-10x3ln, PK50

SHEET 1 of 1

UNIT

INCH