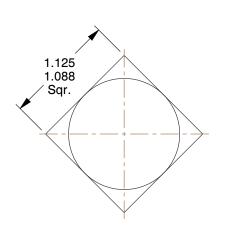

## **NOTES:**

1. HEAD STYLE : Square 2. MATERIAL : Steel 3. FINISH : Plain

4. DRIVE SYSTEM: Square

| GRAINGER | CD | 7 Th |    |  |
|----------|----|------|----|--|
|          | GK | ALL  | 15 |  |

100 Grainger Parkway, Lake Forest, Illinois 60045-5201 1-(800) GRAINGER, 1-(800) 472-4643, (847) 535-1000 www.grainger.com This file and any associated information and specifications are provided for reference and evaluation purposes only, and is subject to change without notice. Grainger makes no representations, warranties or guarantees as to the appropriateness, accuracy, completeness, or suitability for any purpose, of the file, information or specifications.