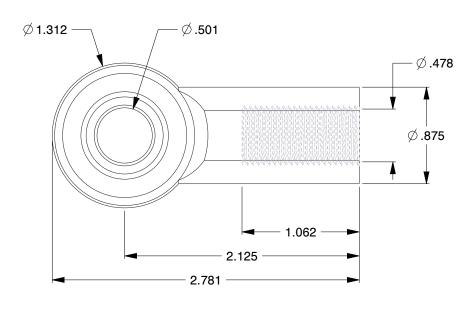

## NOTES:

1. Bearing Type: Rod End

2. Rod End Type : Female Studded

3. Thread Type: Right Hand

4. Ball Type: 52100 Steel Spherical5. Bearing: 52100 Steel Spherical Ball6. Housing Material: Carbon Steel

7. Construction : Follows SAE Specification J1120

8. Max. Angular Misalignment : 26° 9. Static Radial Load : 10,046 lb.

100 Grainger Parkway, Lake Forest, Illinois 60045-5201 1-(800) GRAINGER, 1-(800) 472-4643, (847) 535-1000 www.grainger.com This file and any associated information and specifications are provided for reference and evaluation purposes only, and is subject to change without notice. Grainger makes no representations, warranties or guarantees as to the appropriateness, accuracy, completeness, or suitability for any purpose, of the file, information or specifications.

SCALE

2.00

COMPONENT

SPHERICAL ROD END

20G002

Female Stud Rod End,RH,1/2-20

INCH SHEET

UNIT