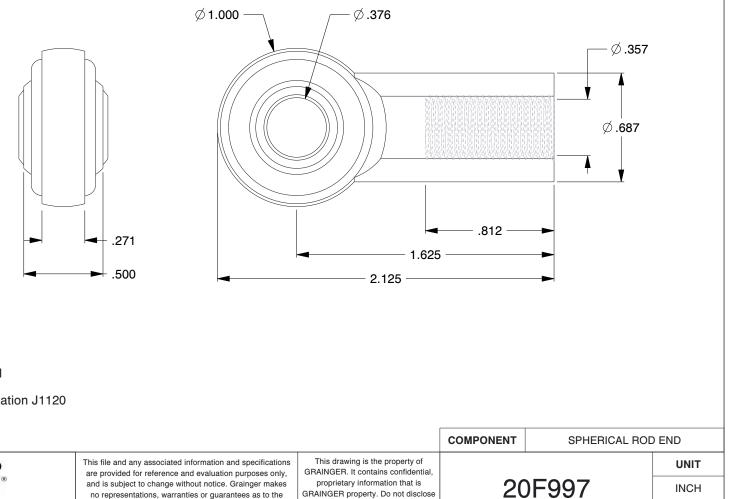

## NOTES:

- 1. Bearing Type : Rod End
- 2. Rod End Type : Female Studded
- 3. Thread Type : Right Hand
- 4. Ball Type : 52100 Steel Spherical
- 5. Bearing : 52100 Steel Spherical Ball
- 6. Housing Material : Carbon Steel
- 7. Construction : Follows SAE Specification J1120
- 8. Max. Angular Misalignment : 22°
- 9. Static Radial Load : 6323 lb.

to or duplicate for others except

2.00

Female Stud Rod End, RH, 3/8-24

SHEET

1 of 1