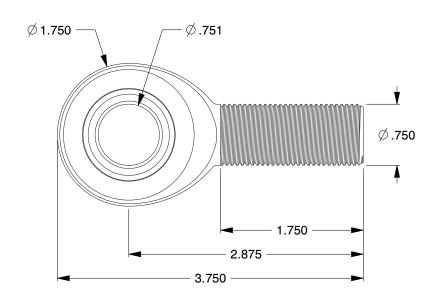

## NOTES:

Bearing Type : Rod End
 Rod End Type : Male Plain
 Thread Type : Left Hand

4. Ball Type: 52100 Steel Spherical5. Bearing: 52100 Steel Spherical Ball6. Housing Material: Carbon Steel

7. Construction: Follows SAE Specification J1120

8. Max. Angular Misalignment : 24° 9. Static Radial Load : 15,894 lb.

| CDA | 731 |    |   |
|-----|-----|----|---|
| GRA | IN  | 5. | K |
|     |     |    |   |

100 Grainger Parkway, Lake Forest, Illinois 60045-5201 1-(800) GRAINGER, 1-(800) 472-4643, (847) 535-1000 www.grainger.com This file and any associated information and specifications are provided for reference and evaluation purposes only, and is subject to change without notice. Grainger makes no representations, warranties or guarantees as to the appropriateness, accuracy, completeness, or suitability for any purpose, of the file, information or specifications.

2.00

**SCALE** 

20F990

COMPONENT

Male Rod End,LH,3/4-16

UNIT
INCH
SHEET
1 of 1

SPHERICAL ROD END