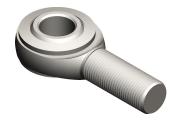

## NOTES:

Bearing Type : Rod End
 Rod End Type : Male Plain
 Thread Type : Left Hand

4. Ball Type: 52100 Steel Spherical5. Bearing: 52100 Steel Spherical Ball6. Housing Material: Carbon Steel

7. Construction: Follows SAE Specification J1120

8. Max. Angular Misalignment : 24° 9. Static Radial Load : 15,894 lb.

| CDA | 731 |    |   |
|-----|-----|----|---|
| GRA | IN  | 5. | K |
|     |     |    |   |

100 Grainger Parkway, Lake Forest, Illinois 60045-5201 1-(800) GRAINGER, 1-(800) 472-4643, (847) 535-1000 www.grainger.com This file and any associated information and specifications are provided for reference and evaluation purposes only, and is subject to change without notice. Grainger makes no representations, warranties or guarantees as to the appropriateness, accuracy, completeness, or suitability for any purpose, of the file, information or specifications.

2.00

**SCALE** 

20F990

COMPONENT

Male Rod End,LH,3/4-16

UNIT
INCH
SHEET
1 of 1

SPHERICAL ROD END