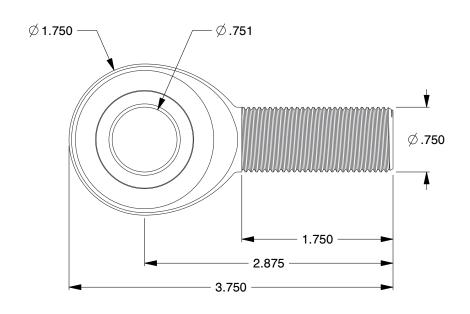

## NOTES:

Bearing Type : Rod End
 Rod End Type : Male Plain
 Thread Type : Right Hand
 Ball Type : 52100 Steel Spherical

5. Bearing: 52100 Steel Spherical Ball 6. Housing Material: Carbon Steel

7. Construction : Follows SAE Specification J1120

8. Max. Angular Misalignment : 24° 9. Static Radial Load : 15,894 lb.

100 Grainger Parkway, Lake Forest, Illinois 60045-5201 1-(800) GRAINGER, 1-(800) 472-4643, (847) 535-1000 www.grainger.com This file and any associated information and specifications are provided for reference and evaluation purposes only, and is subject to change without notice. Grainger makes no representations, warranties or guarantees as to the appropriateness, accuracy, completeness, or suitability for any purpose, of the file, information or specifications. You are solely responsible for the use of the file, information or specifications.

2.00

COMPONENT SPHERICAL ROD END

20F989

Male Rod End,RH,3/4-16

INCH
SHEET

1 of 1