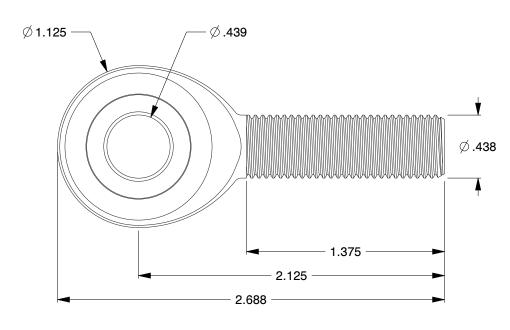

## NOTES:

Bearing Type : Rod End
 Rod End Type : Male Plain
 Thread Type : Right Hand
 Ball Type : 52100 Steel Spherical

5. Bearing: 52100 Steel Spherical Ball 6. Housing Material: Carbon Steel

7. Construction: Follows SAE Specification J1120

8. Max. Angular Misalignment : 21° 9. Static Radial Load : 7897 lb.

100 Grainger Parkway, Lake Forest, Illinois 60045-5201 1-(800) GRAINGER, 1-(800) 472-4643, (847) 535-1000 www.grainger.com This file and any associated information and specifications are provided for reference and evaluation purposes only, and is subject to change without notice. Grainger makes no representations, warranties or guarantees as to the appropriateness, accuracy, completeness, or suitability for any purpose, of the file, information or specifications.

**SCALE** 

2.00

COMPONENT

SPHERICAL ROD END

20F983

Male Rod End,RH,7/16-20

INCH
SHEET

1 of 1