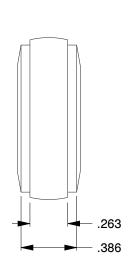

## NOTES:

Bearing Type : Rod End
 Rod End Type : Male Plain
 Thread Type : Right Hand
 Ball Type : 52100 Steel Spherical

5. Bearing: 52100 Steel Spherical Ball 6. Housing Material: Carbon Steel

7. Construction: Follows SAE Specification J1120

8. Max. Angular Misalignment : 21° 9. Static Radial Load : 7897 lb.

100 Grainger Parkway, Lake Forest, Illinois 60045-5201 1-(800) GRAINGER, 1-(800) 472-4643, (847) 535-1000 www.grainger.com This file and any associated information and specifications are provided for reference and evaluation purposes only, and is subject to change without notice. Grainger makes no representations, warranties or guarantees as to the appropriateness, accuracy, completeness, or suitability for any purpose, of the file, information or specifications.