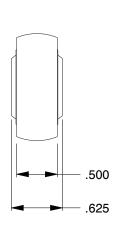

## NOTES:

1. Bearing Type: Nylon/PTFE Race Rod End

2. Rod End Type : Male Studded3. Thread Type : Left Hand

4. Ball Type: 52100 Steel Spherical 5. Bearing: 52100 Steel Spherical Ball 6. Housing Material: Carbon Steel

7. Construction: Follows SAE Specification J1120

8. Max. Angular Misalignment : 12° 9. Static Radial Load : 6430 lb.



100 Grainger Parkway, Lake Forest, Illinois 60045-5201 1-(800) GRAINGER, 1-(800) 472-4643, (847) 535-1000 www.grainger.com This file and any associated information and specifications are provided for reference and evaluation purposes only, and is subject to change without notice. Grainger makes no representations, warranties or guarantees as to the appropriateness, accuracy, completeness, or suitability for any purpose, of the file, information or sp