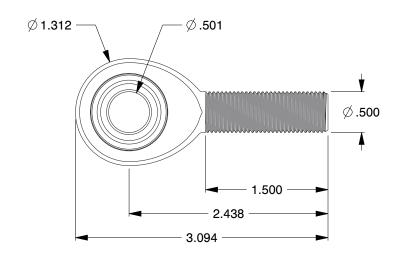

## NOTES:

1. Bearing Type: Nylon/PTFE Race Rod End

2. Rod End Type : Male Studded3. Thread Type : Left Hand

4. Ball Type: 52100 Steel Spherical 5. Bearing: 52100 Steel Spherical Ball 6. Housing Material: Carbon Steel

7. Construction: Follows SAE Specification J1120

8. Max. Angular Misalignment : 12° 9. Static Radial Load : 6430 lb.

100 Grainger Parkway, Lake Forest, Illinois 60045-5201 1-(800) GRAINGER, 1-(800) 472-4643, (847) 535-1000 www.grainger.com This file and any associated information and specifications are provided for reference and evaluation purposes only, and is subject to change without notice. Grainger makes no representations, warranties or guarantees as to the appropriateness, accuracy, completeness, or suitability for any purpose, of the file, information or specifications. You are solely responsible for the use of the file, information or specifications.

## COMPONENT SPHERICAL ROD END 20F954 UNIT INCH SHEET Male Stud Rod End,Nylon/PTFE,LH,1/2-20 1 of 1