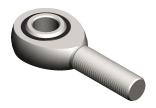

## NOTES:

1. Bearing Type: Nylon/PTFE Race Rod End

2. Rod End Type : Male Studded3. Thread Type : Left Hand

4. Ball Type: 52100 Steel Spherical 5. Bearing: 52100 Steel Spherical Ball 6. Housing Material: Carbon Steel

7. Construction: Follows SAE Specification J1120

8. Max. Angular Misalignment : 12° 9. Static Radial Load : 6430 lb.

100 Grainger Parkway, Lake Forest, Illinois 60045-5201 1-(800) GRAINGER, 1-(800) 472-4643, (847) 535-1000 www.grainger.com This file and any associated information and specifications are provided for reference and evaluation purposes only, and is subject to change without notice. Grainger makes no representations, warranties or guarantees as to the appropriateness, accuracy, completeness, or suitability for any purpose, of the file, information or specifications. You are solely responsible for the use of the file, information or specifications.

## COMPONENT SPHERICAL ROD END 20F954 UNIT INCH SHEET Male Stud Rod End,Nylon/PTFE,LH,1/2-20 1 of 1