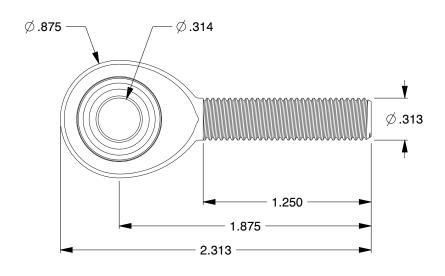

## NOTES:

1. Bearing Type: Nylon/PTFE Race Rod End

2. Rod End Type : Male Studded3. Thread Type : Left Hand

4. Ball Type: 52100 Steel Spherical5. Bearing: 52100 Steel Spherical Ball6. Housing Material: Carbon Steel

7. Construction: Follows SAE Specification J1120

8. Max. Angular Misalignment : 14° 9. Static Radial Load : 2740 lb.

100 Grainger Parkway, Lake Forest, Illinois 60045-5201 1-(800) GRAINGER, 1-(800) 472-4643, (847) 535-1000 www.grainger.com This file and any associated information and specifications are provided for reference and evaluation purposes only, and is subject to change without notice. Grainger makes no representations, warranties or guarantees as to the appropriateness, accuracy, completeness, or suitability for any purpose, of the file, information or specifications. You are solely responsible for the use of the file, information or specifications.

2.00

SCALE

Male Stud Rod End,Nylon/PTFE,LH,5/16-24

20F948

COMPONENT

| SPHERICAL ROD END  |       |  |
|--------------------|-------|--|
|                    | UNIT  |  |
| 48                 | INCH  |  |
|                    | SHEET |  |
| IDTEE I LI E/16 OA |       |  |