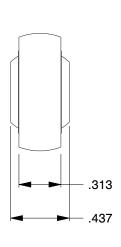

2.00

SCALE

Male Stud Rod End,Nylon/PTFE,LH,5/16-24

20F948

COMPONENT

| SPHERICAL ROD END  |       |  |
|--------------------|-------|--|
|                    | UNIT  |  |
| 48                 | INCH  |  |
|                    | SHEET |  |
| IDTEE I LI E/16 OA |       |  |